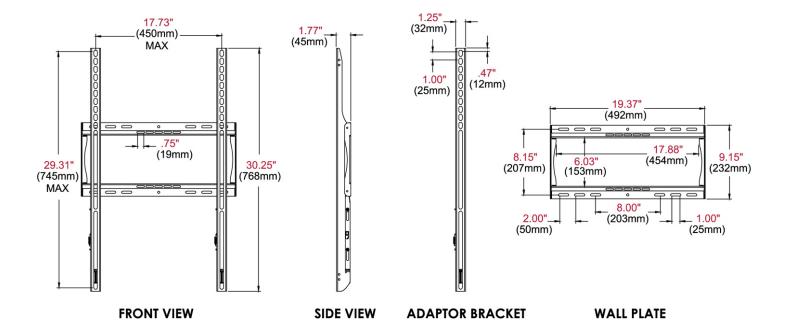

### PRODUCT SPECIFICATIONS:

| Dimensions (W x H x D)  | PRODUCT WEIGHT | LOAD CAPACITY | FINISH           | AVAILABLE COLORS |
|-------------------------|----------------|---------------|------------------|------------------|
| 19.37" x 30.25" x 1.77" | 6.8lb (3.1kg)  | 150lb (68kg)  | E-coat covered   | Black            |
| (492 x 768 x 45mm)      |                | _             | with powder coat |                  |

# **MECHANICAL DRAWINGS:**

All dimensions = inch (mm)