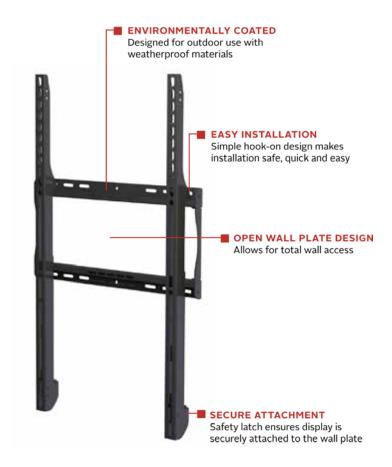

# **Outdoor Universal FLAT Mount**

Outdoor Universal Flat Mount - Portrait for 42" to 55" Displays

Model: OD-WM-4060P

With its high grade materials such as the corrosion-resistant E-Coat finish and plated hardware, Outdoor Universal Flat Wall Mount offers peace of mind when mounting outdoor displays. In addition to simple installation with its Hook-and-Hang™ design, the open wall plate provides total wall access while keeping the distance of a mere 1.77" between the display and the wall. To keep your display secure, there is the tamper-resistant hardware which helps deter theft, offering safety and reassurance with every installation.

### **FEATURES:**

- Designed specifically for outdoor use and constructed from weatherproof materials
- Low-profile design holds display only 1.77"
  (45mm) from the wall for a clean application
- Safety latch guarantees that the display is being attached to the wall plate securely
- Universal display adaptors easily hook onto the wall plate for fast installation
- Universal mount is compatible with displays that have mounting patterns of up to 450 x 745mm (17.73"W x 29.31"H) and up to 400 x 600mm VESA® compliant
- Open wall plate design enables total wall access, which increases the options for electrical and cable management

The OD-WM-4060P's corrosion resistant coating allows this product to be used outdoors, protecting it from all of the elements.