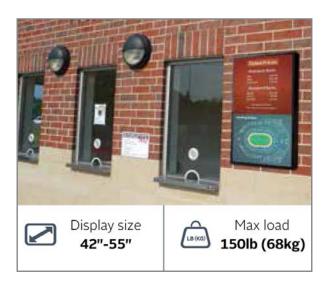

### **FEATURES:**

- Designed specifically for outdoor use and constructed from weatherproof materials
- Low-profile design holds display only 1.77"
  (45mm) from the wall for a clean application
- Safety latch guarantees that the display is being attached to the wall plate securely
- Universal display adaptors easily hook onto the wall plate for fast installation
- Universal mount is compatible with displays that have mounting patterns of up to 450 x 745mm (17.73"W x 29.31"H) and up to 400 x 600mm VESA® compliant
- Open wall plate design enables total wall access, which increases the options for electrical and cable management

### PRODUCT SPECIFICATIONS:

| Dimensions (W x H x D)  | PRODUCT WEIGHT | LOAD CAPACITY | FINISH           | AVAILABLE COLORS |
|-------------------------|----------------|---------------|------------------|------------------|
| 19.37" x 30.25" x 1.77" | 6.8lb (3.1kg)  | 150lb (68kg)  | E-coat covered   | Black            |
| (492 x 768 x 45mm)      |                | _             | with powder coat |                  |