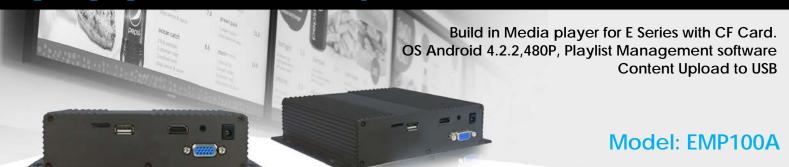

## Digital Signage Stand Alone Media Players

iTech Company's all-in-one digital signage player is a simplified, yet powerful solution to deliver dynamic content to your target audience. It enables you to schedule your content to be released at any time of the day. It is easy to install and works well in a wide range of applications such as retail stores, hotels, restaurants, and universities, among others.

## **FEATURES**:

- Compact size
- Reliable media player with Android 4.2.2 OS
- Fanless system
- Supports 1080P
- Playlist Management software
- Content Upload to USB
- Optional Motion Sensor or Touch Screen