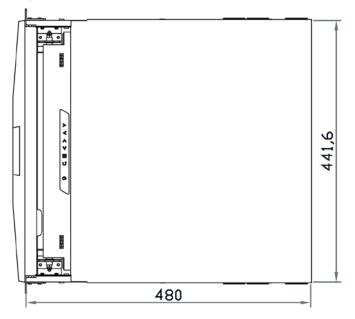

|                                          |  |  |  |

#### **SPECIFICATIONS:**









# DIMENSION

**Front View** 



#### **Rear View**



# Side View



UNIT : mm 1mm = 0.03937 inch

#### **Top View**



#### STANDARD KEYBOARD

#### e keyboard integrated with touchpad

# 



b keyboard integrated with trackball







#### Supporting layouts

# STRUCTURE DIAGRAM



# **KVM PORT & CAT6 DONGLE CONNECTION**





#### IF-DUSBD DVI-USB dongle

To connect DVI-D connector to the computer's video card

To connect USB connector to the computer's USB port



## IF-DUSB VGA-USB dongle

 To connect DB-15 connector to the computer's video card

To connect USB connector to the computer's USB port



#### IF-DPS2 VGA-PS/2 dongle

To connect DB-15 connector to the computer's video card

To connect PS/2 keyboard connector to the computer's keyboard port

 To connect PS/2 mouse connector to the computer's mouse port

| Cat6 Dongle | EDID        | Resolutions Capable |             |             |