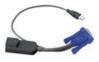

## IF-DUSB VGA-USB dongle

 To connect DB-15 connector to the computer's video card

To connect USB connector to the computer's USB port