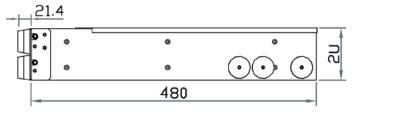

# DIMENSION

**Front View** 

#### **Rear View**

# Side View

UNIT : mm 1mm = 0.03937 inch