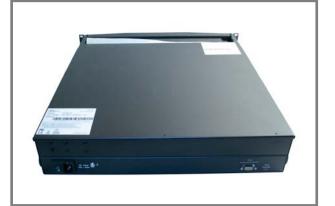

|                                          |  |  |  |

#### **SPECIFICATIONS:**









# DIMENSION

**Front View** 



#### **Rear View**



# Side View



UNIT : mm 1mm = 0.03937 inch

#### **Top View**



#### STANDARD KEYBOARD

#### e keyboard integrated with touchpad

# 



b keyboard integrated with trackball







#### Supporting layouts

# STRUCTURE DIAGRAM



# **KVM PORT & CAT6 DONGLE CONNECTION**





#### IF-DUSBD DVI-USB dongle

To connect DVI-D connector to the computer's video card

To connect USB connector to the computer's USB port



## IF-DUSB VGA-USB dongle

 To connect DB-15 connector to the computer's video card

To connect USB connector to the computer's USB port



#### IF-DPS2 VGA-PS/2 dongle

To connect DB-15 connector to the computer's video card

To connect PS/2 keyboard connector to the computer's keyboard port

 To connect PS/2 mouse connect