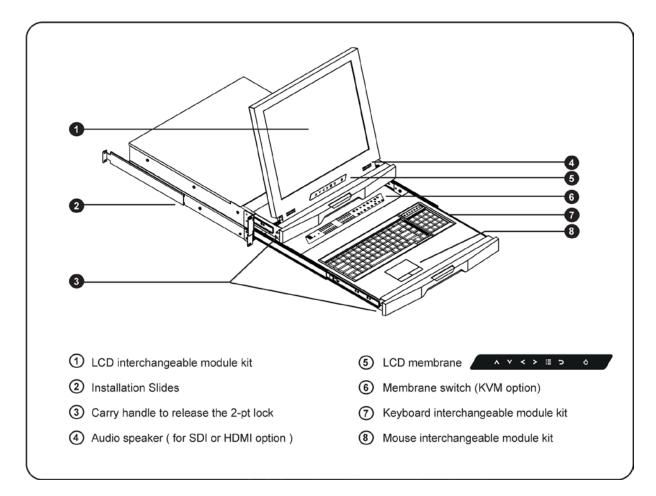

|                                          |  |  |  |

#### **SPECIFICATIONS:**









# DIMENSION

**Front View** 



#### **Rear View**



# Side View



UNIT : mm 1mm = 0.03937 inch

#### **Top View**



#### STANDARD KEYBOARD

#### e keyboard integrated with touchpad

# 



b keyboard integrated with trackball







#### Supporting layouts

# STRUCTURE DIAGRAM



# **KVM PORT & CAT6 DONGLE CONNECTION**





#### IF-DUSBD DVI-USB dongle

To connect DVI-D connector to the computer's video card

To connect USB connector to the computer's USB port



## IF-DUSB VGA-USB dongle

 To connect DB-15 connector to the computer's video card

To connect USB connector to the computer's USB port



#### IF-DPS2 VGA-PS/2 dongle

To connect DB-15 connector to the computer's video card

To connect PS/2 keyboard connector to the computer's keyboard port

 To connect PS/2 mouse connector to the computer's mouse port

| Cat6 Dongle | EDID        | Resolutions Capable |             |             |            |
|-------------|-------------|---------------------|-------------|-------------|------------|
|             | Resolution  |                     | 4:3         |