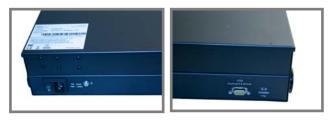

|                                          |  |  |  |

#### **SPECIFICATIONS:**









# DIMENSION

**Front View** 



#### **Rear View**



# Side View



UNIT : mm 1mm = 0.03937 inch

#### **Top View**



#### STANDARD KEYBOARD

#### e keyboard integrated with touchpad

# 



b keyboard integrated with trackball







#### Supporting layouts

# STRUCTURE DIAGRAM



# **KVM PORT & CAT6 DONGLE CONNECTION**





#### IF-DUSBD DVI-USB dongle

To connect DVI-D connector to the computer's video card

To connect USB connector to the computer's USB port



## IF-DUSB VGA-USB dongle

 To connect DB-15 connector to the computer's video card

To connect USB connector to the computer's USB port



#### IF-DPS2 VGA-PS/2 dongle

To connect DB-15 connector to the computer's video card

To connect PS/2 keyboard connector to the computer's keyboard port

 To connect PS/2 mouse con