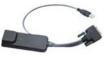

#### IF-DUSBD DVI-USB dongle

To connect DVI-D connector to the computer's video card

To connect USB connector to the computer's USB port