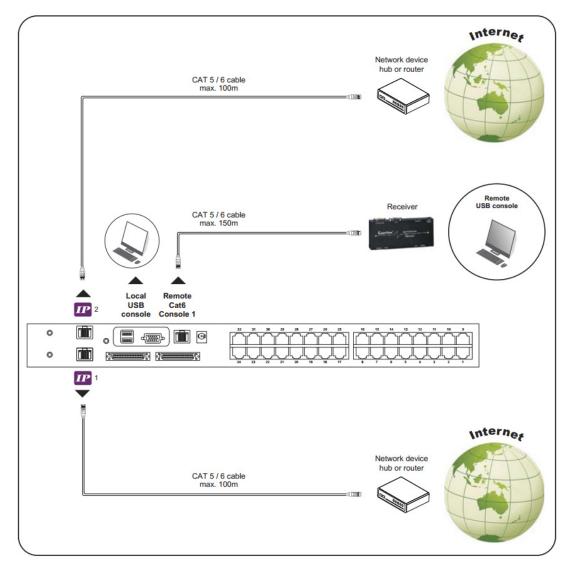

# **IP, REMOTE & LOCAL CONSOLE CONNECTION**

# Matrix Cat6 IP KVM Benefits

## **Switch Features & Options**

- Secure IP remote user access across the world wide web
- Efficient system management with simultaneous multi-user access
- > Capable of connecting 32 or 16 servers per device in 1U
- Support DVI-USB, VGA-USB & VGA-PS/2 server interface
- > Up to 40 meters between your server & KVM switch
- Enhanced Cat6 cable management with remote access up to 150m
- Provide a diversity of console to access servers independently and simultaneously
- Use of the RJ45 Cat6 interface allows for a higher number of ports in smaller density
- Greater distances between your switch and servers allow enhanced data center rack layouts
- Multi lingual on screen display menu
- Advanced user profiles and configurable OSD hot key combinations