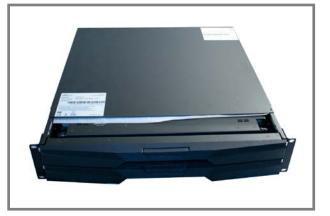

|                                          |  |  |  |

#### **SPECIFICATIONS:**









# DIMENSION

**Front View** 



#### **Rear View**



# Side View



UNIT : mm 1mm = 0.03937 inch

#### **Top View**



#### STANDARD KEYBOARD

#### e keyboard integrated with touchpad

# 



b keyboard integrated with trackball







#### Supporting layouts

# STRUCTURE DIAGRAM



# **KVM PORT & CAT6 DONGLE CONNECTION**





#### IF-DUSBD DVI-USB dongle

To connect DVI-D connector to the computer's video card

To connect USB connector to the computer's USB port



## IF-DUSB VGA-USB dongle

 To connect DB-15 connector to the computer's video card

To connect USB connector to the computer's USB port



#### IF-DPS2 VGA-PS/2 dongle

To connect DB-15 connector to the computer's video card

To connect PS/2 keyboard connector to the computer's keyboard port

 To connect PS/2 mouse conne