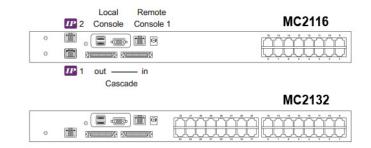

# **KVM SPECIFICATIONS**

| ·                         |                                                                                  |  |  |  |  |  |
|---------------------------|----------------------------------------------------------------------------------|--|--|--|--|--|
| KVM Port                  |                                                                                  |  |  |  |  |  |
| Number of ports:          | 16 or 32                                                                         |  |  |  |  |  |
| Connector:                | RJ-45                                                                            |  |  |  |  |  |
| Connectivity:             | DVI-D / VGA connector dongle up to 40<br>meters (132 feet) via Cat6 / Cat5 cable |  |  |  |  |  |
| Local Console             |                                                                                  |  |  |  |  |  |
| Monitor port:             | DB15-pin VGA                                                                     |  |  |  |  |  |
| Keyboard & mouse port:    | 2 x USB type connector for keyboard & mouse                                      |  |  |  |  |  |
| Resolution<br>support:    | 4:3 - max. 1600x1200<br>16:10 - max. 1440x900                                    |  |  |  |  |  |
| Cat6 Remote Conso         | ■ Cat6 Remote Console                                                            |  |  |  |  |  |
| Number of<br>remote port: | 1                                                                                |  |  |  |  |  |
| Monitor port:             | DB15-pin VGA                                                                     |  |  |  |  |  |
| Keyboard & mouse<br>port: | 2 x USB type connector for keyboard & mouse                                      |  |  |  |  |  |
| Remote I/O:               | RJ45 via Cat5 / Cat5e / Cat6 cable up to 500 feet                                |  |  |  |  |  |
| Resolution support:       | 4:3 -max. 1600x1200<br>16:10-max. 1440x900                                       |  |  |  |  |  |
| IP Remote Console         |                                                                                  |  |  |  |  |  |
| Number of IP<br>console:  | 1 for MC1116 / MC1132<br>2 for MC2116 / MC2132                                   |  |  |  |  |  |
| User management:          | 15-user login, 1 x active user                                                   |  |  |  |  |  |
| Browser:                  | Internet Explorer, Firefox, Safari                                               |  |  |  |  |  |
| Security:                 | SSL v3, RSA, AES, HTTP / HTTPs, CSR                                              |  |  |  |  |  |
| IP Access:                | RJ45 Ethernet per IP console                                                     |  |  |  |  |  |
| Resolution support:       | 4:3-max. 1600x1200                                                               |  |  |  |  |  |