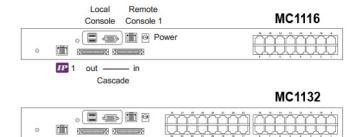

# **KVM SPECIFICATIONS**

| ·                         |                                                                                  |  |  |  |  |  |
|---------------------------|----------------------------------------------------------------------------------|--|--|--|--|--|
| KVM Port                  |                                                                                  |  |  |  |  |  |
| Number of ports:          | 16 or 32                                                                         |  |  |  |  |  |
| Connector:                | RJ-45                                                                            |  |  |  |  |  |
| Connectivity:             | DVI-D / VGA connector dongle up to 40<br>meters (132 feet) via Cat6 / Cat5 cable |  |  |  |  |  |
| Local Console             |                                                                                  |  |  |  |  |  |
| Monitor port:             | DB15-pin VGA                                                                     |  |  |  |  |  |
| Keyboard & mouse port:    | 2 x USB type connector for keyboard & mouse                                      |  |  |  |  |  |
| Resolution<br>support:    | 4:3 - max. 1600x1200<br>16:10 - max. 1440x900                                    |  |  |  |  |  |
| Cat6 Remote Conso         | ■ Cat6 Remote Console                                                            |  |  |  |  |  |
| Number of<br>remote port: | 1                                                                                |  |  |  |  |  |
| Monitor port:             | DB15-pin VGA                                                                     |  |  |  |  |  |
| Keyboard & mouse<br>port: | 2 x USB type connector for keyboard & mouse                                      |  |  |  |  |  |
| Remote I/O:               | RJ45 via Cat5 / Cat5e / Cat6 cable up to 500 feet                                |  |  |  |  |  |
| Resolution support:       | 4:3 -max. 1600x1200<br>16:10-max. 1440x900                                       |  |  |  |  |  |
| IP Remote Console         |                                                                                  |  |  |  |  |  |
| Number of IP<br>console:  | 1 for MC1116 / MC1132<br>2 for MC2116 / MC2132                                   |  |  |  |  |  |
| User management:          | 15-user login, 1 x active user                                                   |  |  |  |  |  |
| Browser:                  | Internet Explorer, Firefox, Safari                                               |  |  |  |  |  |
| Security:                 | SSL v3, RSA, AES, HTTP / HTTPs, CSR                                              |  |  |  |  |  |
| IP Access:                | RJ45 Ethernet per IP console                                                     |  |  |  |  |  |
| Resolution support:       | 4:3-max. 1600x1200                                                               |  |  |  |  |  |