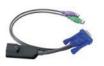

#### IF-DPS2 VGA-PS/2 dongle

To connect DB-15 connector to the computer's video card

To connect PS/2 keyboard connector to the computer's keyboard port

 To connect PS/2 mouse connector to the computer's mouse port