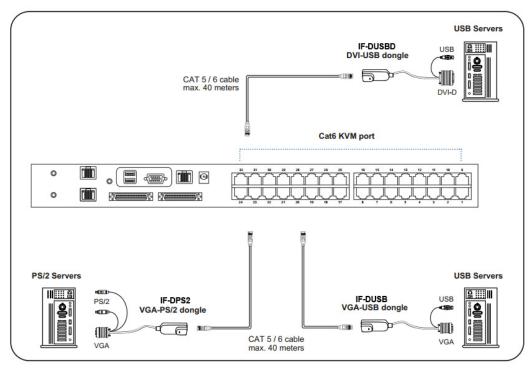

# **KVM PORT & CAT6 DONGLE CONNECTION**

#### IF-DUSBD DVI-USB dongle

To connect DVI-D connector to the computer's video card

To connect USB connector to the computer's USB port

## IF-DUSB VGA-USB dongle

 To connect DB-15 connector to the computer's video card

To connect USB connector to the computer's USB port

#### IF-DPS2 VGA-PS/2 dongle

To connect DB-15 connector to the computer's video card

To connect PS/2 keyboard connector to the computer's keyboard port

 To connect PS/2 mouse connector to the computer's mouse port