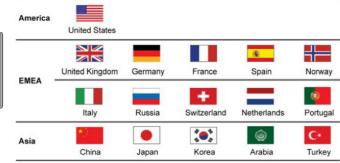

|                                          |  |  |  |

#### **SPECIFICATIONS:**









# DIMENSION

**Front View** 



#### **Rear View**



# Side View



UNIT : mm 1mm = 0.03937 inch

#### **Top View**



#### STANDARD KEYBOARD

#### e keyboard integrated with touchpad

# 



b keyboard integrated with trackball







#### Supporting layouts

# STRUCTURE DIAGRAM



# **KVM PORT & CAT6 DONGLE CONNECTION**





#### IF-DUSBD DVI-USB dongle

To connect DVI-D connector to the computer's video card

To connect USB connector to the computer's USB port



## IF-DUSB VGA-USB dongle

 To connect DB-15 connector to the computer's video card

To connect USB connector to the computer's USB port



#### IF-DPS2 VGA-PS/2 dongle

To connect DB-15 connector to the computer's video card

To connect PS/2 keyboard connector to the computer's keyboard port

 To connect PS/2 mouse connector to the computer's mouse port

| Cat6 Dongle | EDID        | Resolutions Capable |             |             |            |
|-------------|-------------|---------------------|-------------|-------------|------------|
|             | Res