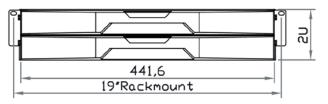

|                                          |  |  |  |

#### **SPECIFICATIONS:**









# DIMENSION

**Front View** 



#### **Rear View**



# Side View



UNIT : mm 1mm = 0.03937 inch

#### **Top View**



#### STANDARD KEYBOARD

#### e keyboard integrated with touchpad

# 



b keyboard integrated with trackball







#### Supporting layouts

# STRUCTURE DIAGRAM



# **KVM PORT & CAT6 DONGLE CONNECTION**





#### IF-DUSBD DVI-USB dongle

To connect DVI-D connector to the computer's video card

To connect USB connector to the computer's USB port



## IF-DUSB VGA-USB dongle

 To connect DB-15 connector to the computer's video card

To connect USB connector to the computer's USB port



#### IF-DPS2 VGA-PS/2 dongle

To connect DB-15 connector to the computer's video card

To connect PS/2 keyboard connector to the computer's keyboard port

 To connect PS/2 mouse connector to the computer's mouse port

|