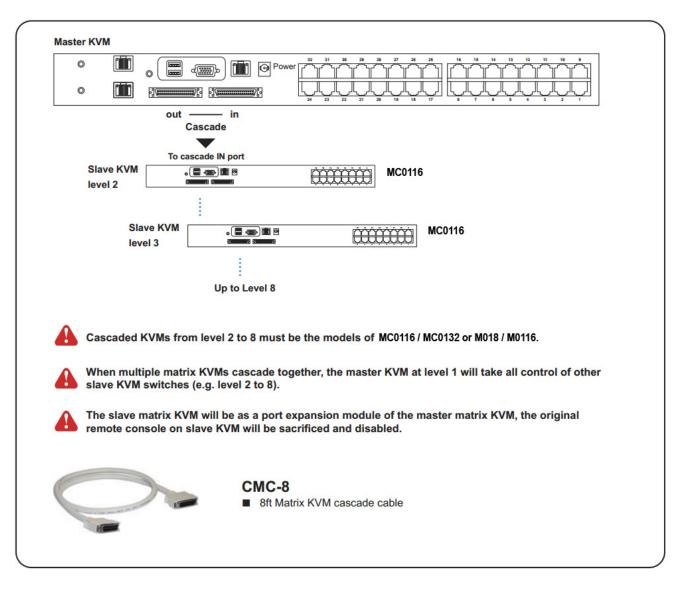

# **KVM CASCADE**

- Cascade up to 8 levels, 256 servers
- Cascading multiple KVM with CMC-8 cascade cable