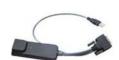

|









■ Hold the handle and slide out the drawer.



■ Flip up the LCD to a suitable angle



■ Operate the LCD console drawer.



**Option - Right Side Open** 

## **DIMENSION**

## Front View



#### Rear View



UNIT: mm 1mm = 0.03937 inch



# **Top View**



### STANDARD KEYBOARD

e keyboard integrated with touchpad





b keyboard integrated with trackball





#### Supporting layouts



#### STRUCTURE DIAGRAM



#### **KVM PORT & CAT6 DONGLE CONNECTION**





#### IF-DUSBD DVI-USB dongle

- To connect DVI-D connector to the computer's video card
- To connect USB connector to the computer's USB port



### IF-DUSB VGA-USB dongle

- To connect DB-15 connector to the computer's video card
- To connect USB connector to the computer's USB port



### IF-DPS2 VGA-PS/2 dongle

- To connect DB-15 connector to the computer's video card
- To connect PS/2 keyboard connector to the computer's keyboard port
- To connect PS/2 mouse connector to the computer's mouse port

| Cat6 Dongle | EDID        | Resolutions Capable |             |             |            |
|-------------|-------------|---------------------|-------------|-------------|------------|
|             | Resolution  | 4:3                 |             |             | 16:10      |
|