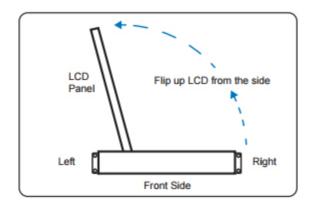

#### **FEATURES:**

- 1U 21" widescreen LCD console drawer
- Support Full HD with 1080p resolution
- 104-key keyboard with touchpad
- New enhanced aesthetics with molded front handle