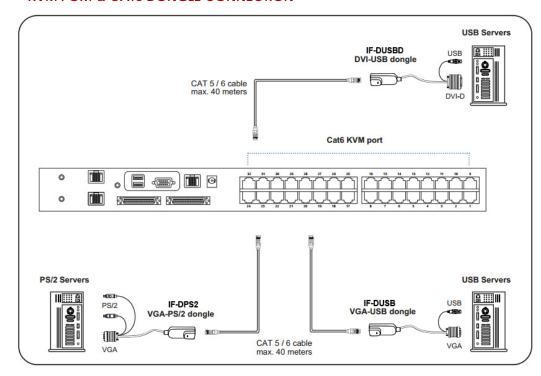

|









■ Hold the handle and slide out the drawer.



■ Flip up the LCD to a suitable angle



■ Operate the LCD console drawer.



**Option - Right Side Open** 

## **DIMENSION**

## Front View



#### Rear View



UNIT: mm 1mm = 0.03937 inch



# **Top View**



### STANDARD KEYBOARD

e keyboard integrated with touchpad





b keyboard integrated with trackball





#### Supporting layouts



#### STRUCTURE DIAGRAM



#### **KVM PORT & CAT6 DONGLE CONNECTION**





#### IF-DUSBD DVI-USB dongle

- To connect DVI-D connector to the computer's video card
- To connect USB connector to the computer's USB port



### IF-DUSB VGA-USB dongle

- To connect DB-15 connector to the computer's video card
- To connect USB connector to the computer's USB port



### IF-DPS2 VGA-PS/2 dongle

- To connect DB-15 connector to the computer's video card
- To connect PS/2 keyboard connector to the computer's keyboard port
- To connect PS/2 mouse connector to the computer's mouse port

| Cat6 Dongle | EDID        | Resolutions Capable |             |             |            |
|-------------|-------------|---------------------|-------------|-------------|------------|
|             | Resolution  | 4:3                 |             |             | 16:10      |
|