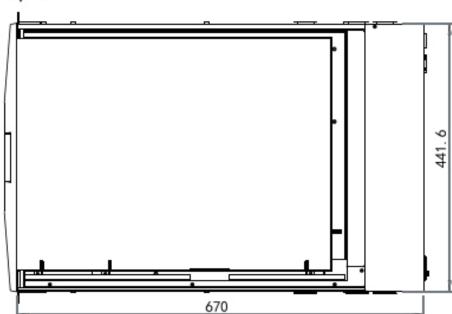

#### **FEATURES:**

- 1U 21" widescreen LCD console drawer
- Support Full HD with 1080p resolution
- 104-key keyboard with touchpad
- New enhanced aesthetics with molded front handle