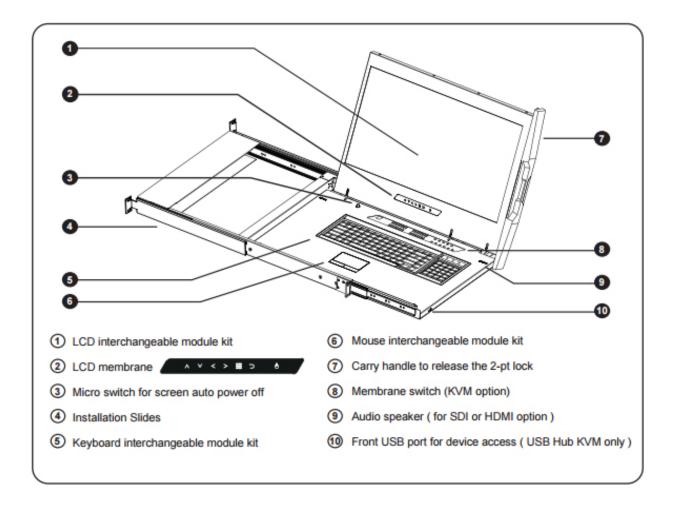

#### **FEATURES:**

- 1U 21" widescreen LCD console drawer
- Support Full HD with 1080p resolution
- 104-key keyboard with touchpad
- New enhanced aesthetics with molded front handle

## **Drawer Features & Options**

- 3G / HD / SD-SDI Broadcast-grade input (w/ speaker)
- HDMI (w/ speaker)
- DC power: 12V / 24V / 48V / 110 ~ 125V