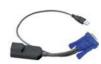

|









■ Hold the handle and slide out the drawer.



■ Flip up the LCD to a suitable angle



■ Operate the LCD console drawer.



**Option - Right Side Open** 

## **DIMENSION**

## Front View



#### Rear View



UNIT: mm 1mm = 0.03937 inch



# **Top View**



### STANDARD KEYBOARD

e keyboard integrated with touchpad





b keyboard integrated with trackball





#### Supporting layouts



#### STRUCTURE DIAGRAM



#### **KVM PORT & CAT6 DONGLE CONNECTION**





#### IF-DUSBD DVI-USB dongle

- To connect DVI-D connector to the computer's video card
- To connect USB connector to the computer's USB port



### IF-DUSB VGA-USB dongle

- To connect DB-15 connector to the computer's video card
- To connect USB connector to the computer's USB port



### IF-DPS2 VGA-PS/2 dongle

- To connect DB-15 connector to the computer's video card
- To connect PS/2 keyboard connector to the computer's keyboard port
- To connect PS/2 mouse connector to the computer's mouse port

| Cat6 Dongle | EDID        | Resolutions Capable |             |             |            |
|-------------|-------------|---------------------|-------------|-------------|------------|
|             | Resolution  | 4:3                 |             |             | 16:10      |
|             | Hard-coded  | 1024 x 768          | 1280 x 1024 | 1600 x 1200 | 1440 x 900 |
| IF-DPS2     | 1600 x 1200 | ~                   | ~