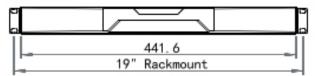

#### **FEATURES:**

- 1U 21" widescreen LCD console drawer
- Support Full HD with 1080p resolution
- 104-key keyboard with touchpad
- New enhanced aesthetics with molded front handle