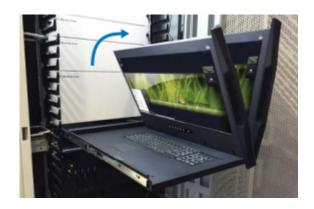

#### **FEATURES:**

- 1U 21" widescreen LCD console drawer
- Support Full HD with 1080p resolution
- 104-key keyboard with touchpad
- New enhanced aesthetics with molded front handle