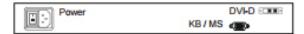

## **Drawer Features & Options**

- 3G / HD / SD-SDI Broadcast-grade input (w/ speaker)
- HDMI (w/ speaker)
- DC power: 12V / 24V / 48V / 110 ~ 125V