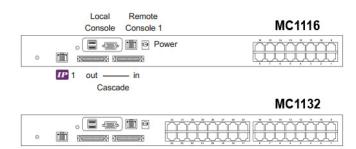

N



## Matrix Cat6 IP KVM Benefits

- > Secure IP remote user access across the world wide web
- Efficient system management with simultaneous multiuser access
- > Capable of connecting 32 or 16 servers per device in 1U
- > Support DVI-USB, VGA-USB & VGA-PS/2 server interface
- > Up to 40 meters between your server & KVM switch
- Enhanced Caté cable management with remote access up to 150m

## **Switch Features & Options**

- Provide a diversity of console to access servers independently and simultaneously
- Use of the RJ45 Cat6 interface allows for a higher number of ports in smaller density
- Greater distances between your switch and servers allow enhanced data center rack layouts
- Multi lingual on screen display menu
- Advanced user profiles and configurable OSD hot key combinations





## **KVM SPECIFICATIONS**

| ■ KVM Port             |                                                                               |  |  |  |  |
|------------------------|-------------------------------------------------------------------------------|--|--|--|--|
| Number of ports:       | 16 or 32                                                                      |  |  |  |  |
| Connector:             | RJ-45                                                                         |  |  |  |  |
| Connectivity:          | DVI-D / VGA connector dongle up to 40 meters (132 feet) via Cat6 / Cat5 cable |  |  |  |  |
| ■ Local Console        |                                                                               |  |  |  |  |
| Monitor port:          | DB15-pin VGA