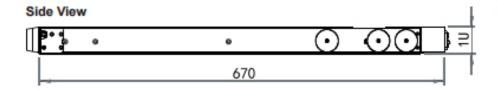

#### **FEATURES:**

- 1U 21" widescreen LCD console drawer
- Support Full HD with 1080p resolution
- 104-key keyboard with touchpad
- New enhanced aesthetics with molded front handle