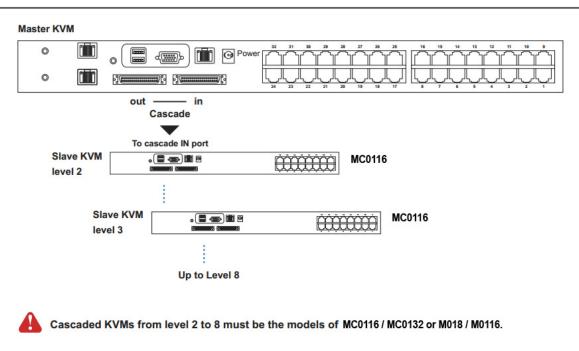

umidity:     | 90%, non-condensing                        |  |  |
| Shock:                 | 50G peak acceleration (11ms, half-sine     |  |  |
| Vibration:             | 58-100Hz / 0.98G (11ms / cycle)            |  |  |
| Product Information    |                                            |  |  |
| Dimension (W x D x H): | 443 x 171 x 44 mm / 17.4 x 6.7 x 1.73 inc  |  |  |
| Net weight:            | 3 kg / 6.5 lb                              |  |  |
| Packing Information    |                                            |  |  |
| Dimension (W x D x H): | 500 x400 x90 mm / 19.7 x 15.7x3.5 inch     |  |  |
| Gross weight:          | 5 kg / 11 lb                               |  |  |

## **KVM CASCADE**

- Cascade up to 8 levels, 256 servers
- Cascading multiple KVM with CMC-8 cascade cable





When multiple matrix KVMs cascade together, the master KVM at level 1 will take all control of other slave KVM switches (e.g. level 2 to 8).



The slave matrix KVM will be as a port expansion module of the master matrix KVM, the original remote console on slave KVM will be sacrificed and disabled.



## CMC-8

■ 8ft Matrix KVM cascade cable