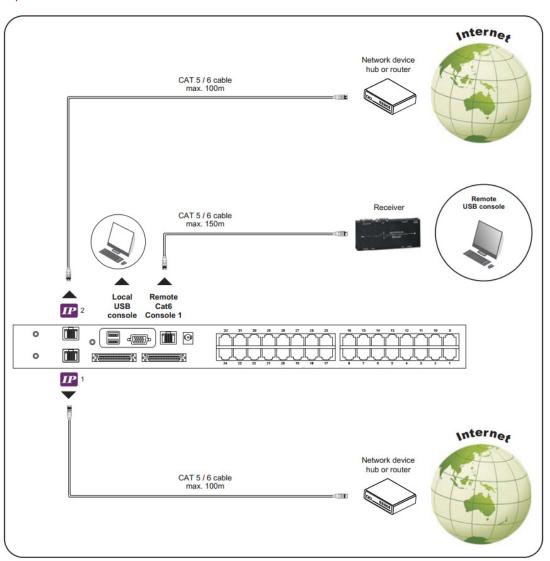

|             |            |
|-------------|-------------|---------------------|-------------|-------------|------------|
|             | Resolution  | 4:3                 |             |             | 16:10      |
|             | Hard-coded  | 1024 x 768          | 1280 x 1024 | 1600 x 1200 | 1440 x 900 |
| IF-DPS2     | 1600 x 1200 | ~                   | ~           | ~           | <b>*</b> * |
| IF-DUSB     | 1600 x 1200 | ~                   | ~           | ~           | <b>*</b> * |
| IF-DUSBD    | 1280 x 1024 | ~                   | ~           | ×           | x          |

<sup>\*</sup> Requires the user to enable showing unsupported resolutions via the target computer's video adapter settings ( effectively ignoring the DDC / EDID )

# IP, REMOTE & LOCAL CONSOLE CONNECTION



## Matrix Cat6 IP KVM Benefits

- > Secure IP remote user access across the world wide web
- Efficient system management with simultaneous multiuser access
- > Capable of connecting 32 or 16 servers per device in 1U
- > Support DVI-USB, VGA-USB & VGA-PS/2 server interface
- > Up to 40 meters between your server & KVM switch
- Enhanced Caté cable management with remote access up to 150m

## **Switch Features & Options**

- Provide a diversity of console to access servers independently and simultaneously
- Use of the RJ45 Cat6 interface allows for a higher number of ports in smaller density
- Greater distances between your switch and servers allow enhanced data center rack layouts
- Multi lingual on screen display menu
- Advanced user profiles and configurable OSD hot key combinations