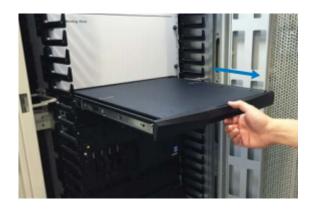

#### **FEATURES:**

- 1U 21" widescreen LCD console drawer
- Support Full HD with 1080p resolution
- 104-key keyboard with touchpad
- New enhanced aesthetics with molded front handle