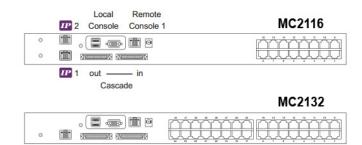

## Matrix Cat6 IP KVM Benefits

- > Secure IP remote user access across the world wide web
- Efficient system management with simultaneous multiuser access
- > Capable of connecting 32 or 16 servers per device in 1U
- > Support DVI-USB, VGA-USB & VGA-PS/2 server interface
- > Up to 40 meters between your server & KVM switch
- Enhanced Caté cable management with remote access up to 150m

## **Switch Features & Options**

- Provide a diversity of console to access servers independently and simultaneously
- Use of the RJ45 Cat6 interface allows for a higher number of ports in smaller density
- Greater distances between your switch and servers allow enhanced data center rack layouts
- Multi lingual on screen display menu
- Advanced user profiles and configurable OSD hot key combinations





## **KVM SPECIFICATIONS**

| ■ KVM Port             |                                                                               |  |  |  |  |
|------------------------|-------------------------------------------------------------------------------|--|--|--|--|
| Number of ports:       | 16 or 32                                                                      |  |  |  |  |
| Connector:             | RJ-45                                                                         |  |  |  |  |
| Connectivity:          | DVI-D / VGA connector dongle up to 40 meters (132 feet) via Cat6 / Cat5 cable |  |  |  |  |
| ■ Local Console        |                                                                               |  |  |  |  |
| Monitor port:          | DB15-pin VGA