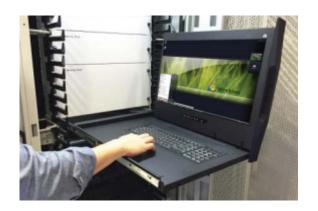

#### **FEATURES:**

- 1U 21" widescreen LCD console drawer
- Support Full HD with 1080p resolution
- 104-key keyboard with touchpad
- New enhanced aesthetics with molded front handle