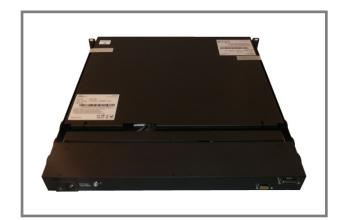

#### **FEATURES:**

- 1U 21" widescreen LCD console drawer
- Support Full HD with 1080p resolution
- 104-key keyboard with touchpad
- New enhanced aesthetics with molded front handle