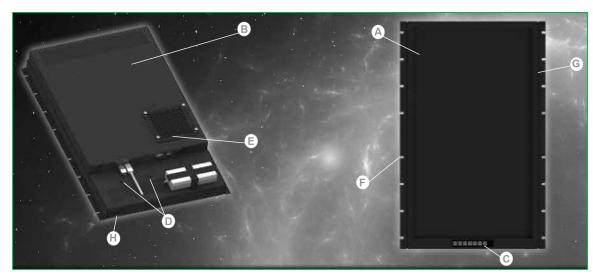

## **FEATURES:**

- A. LED Back Lit LCD
- B. Comes with VESA Mount Hole Pattern
- C. OSD Button Board
- D. Locking I/O Ports with Tie Down Anchor Hardware
- E. Integrated Cooling With Field Replaceable Filters and Fans
- F. Removable Rack Ears
- G. 17U Rack Space
- H. IR Remote