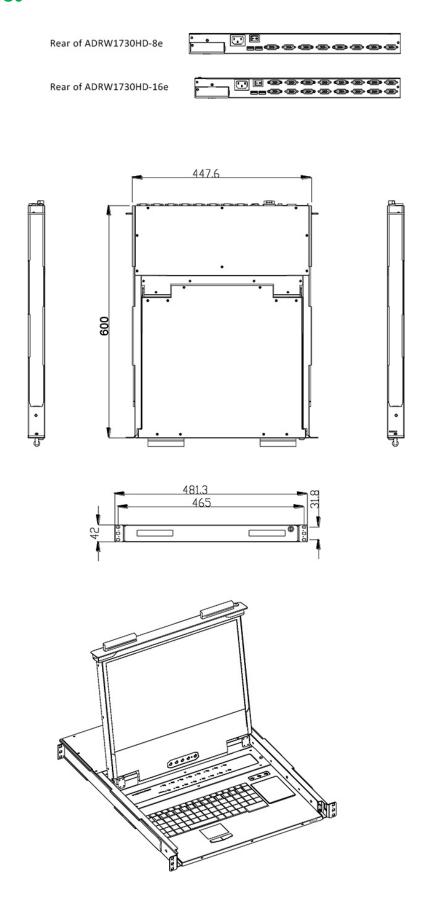

## **MECHANICAL DRAWINGS**

## **SPECIFICATIONS**

| Direct no. of Computers            |                  | 8                                                                                                                                                              |
|------------------------------------|------------------|----------------------------------------------------------------------------------------------------------------------------------------------------------------|
| Maximum no. of Computers           |                  | 8                                                                                                                                                              |
| LCD                                | Size             | 17.3"                                                                                                                                                          |
|                                    | Backlight        | LED                                                                                                                                                            |
|                                    | Resolution       | 1920*1080 Full HD ( support resolution up to 1920x1200 )                                                                                                       |
|                                    | Max. color       | 262K                                                                                                                                                           |
|                                    | Luminance        | 300cd/m2                                                                                                                                                       |
|                                    | View Angel (H/V) | 140 / 120                                                                                                                                                      |
|                                    | Contrast Ratio   | 3000:1                                                                                                                                                         |
| Port Selection                     |                  | Push Button, OSD or Hotkey                                                                                                                                     |
| Expansion Slot                     |                  | Option for remote IP access                                                                                                                                    |
| USB HUB                            |                  | Yes, Front 1x USB 2.0 , Rear 2x USB 2.0 Type A for USB Peripheral Device                                                                                       |
| Touch Screen                       |                  | Yes, for option ( Driver needed )                                                                                                                              |
| KB/Mouse Emulation                 |                  | USB                                                                                                                                                            |
| Rack Depth                         |                  | 500mm to 1100mm ( rack cabinet front rails to rear rails )                                                                                                     |
| Power                              |                  | 100-240V AC 50/60Hz via IEC Type power cord                                                                                                                    |
| Environment                        |                  | Operation temp: 0 to 50°C Storage temp: -20 to 60°C Humidity: 10% - 90%, non-condensing Shock: 10G acceleration ( 11ms duration) Vibration: 17 to 500Hz 1G PTP |
| Physical Dimensions / Net Weights  |                  | 448x42x600mm (WxHxD) / 12.5KG                                                                                                                                  |
| Packing Dimensions / Gross weights |                  | 720x190x800mm (WxHxD) / 18.5KG                                                                                                                                 |
| Accessory                          |                  |                                                                                                                                                                |
| 1.8meter IEC Type Power Cord       |                  |                                                                                                                                                                |