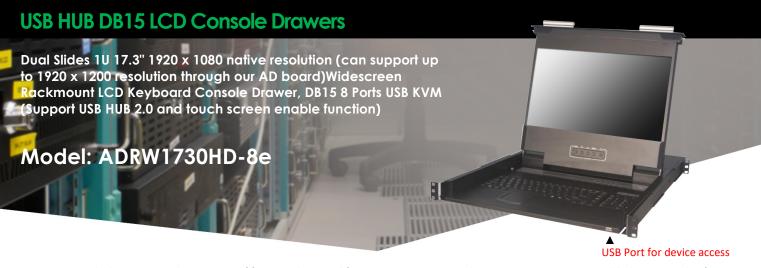

LCD console drawers provides a variety of features that simplify to access servers to making system monitoring, troubleshooting and software upgrades. The self-locking rails when in the fully extended open position and the ultra-convenient auto lock release when the LCD panel is closed, make for simple and hassle free operation.

Available with 17.3" A-Grade LCD panels, combo DB15 8 or 16 port integrated KVM switch & with an option remote IP console. Support USB HUB 2.0 and touch screen enable function.

## **FEATURES**

- · Support USB interface, VGA-USB.
- Front 1x USB, Rear 2x USB 2.0 Type A, Sharing USB peripheral Device for computer (ex, flash disk, hard driver, KB/Mouse).
- Durable 104-key keyboard and touch pad.
- Quick and simple installation.
- Self-locking and auto release rails for ultra-convenience.
- Port selection via push buttons or On-Screen-Display (OSD).
- Access Control List (ACL) security function for up to 8 independent user accounts.

## **Optional Remote IP Access**

- An expansion slot allows you to add an optional KVM over IP module to enable remote access to your servers.
- Gain BIOS level access to your servers for system maintenance, support or failure recovery via secure SSL authentication and encryption.