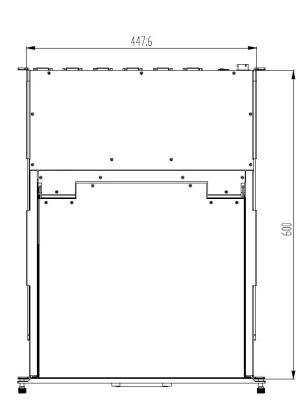

## II. Change Content

Depth changed from 660mm to 600mm

Old version: 660 mm depth

New version: 600 mm depth

i-Tech Company LLC
EMAIL: info@itechlcd.com • WEB: www.iTechLCD.com