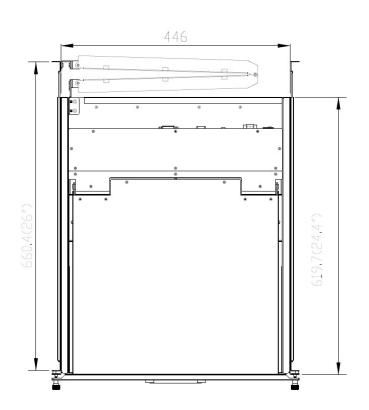

## II. Change Content

Depth changed from 660mm to 600mm

Old version: 660 mm depth

New version: 600 mm depth

i-Tech Company LLC
EMAIL: info@itechlcd.com • WEB: www.iTechLCD.com