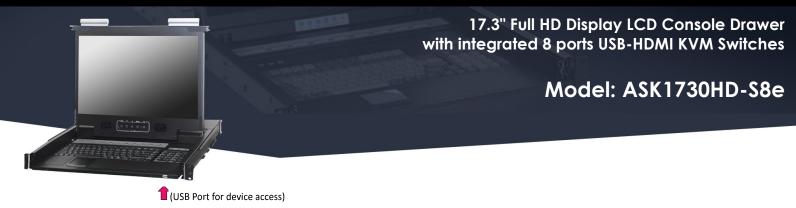

HDMI LCD console drawers provide a variety of features that simplify to access servers to making system monitoring, troubleshooting and software upgrades. The self-locking rails when in the fully extended open position and the ultra convenient auto lock release when the LCD panel is closed make for simple and hassle-free operation. Available with 17.3" FULL HD A-Grade LCD panels, integrated 8 ports USB-HDMI KVM switch.

## **FEATURES:**

- 17.3" FHD 1920 x 1080 resolution
- Support USB-HDMI interface.
- 8 ports HDMI 2.0 input
- Front 1x USB, Rear 1x USB 2.0 Type A, Sharing USB peripheral Device for computer (ex, flash disk, hard driver, KB/Mouse).
- Additional two USB console port to add local KB/Mouse.
- Build in 2x 2 watts stereo speakers.
- Durable 104-key keyboard and touch pad.
- Quick and simple installation.
- Self-locking and auto release rails for ultra convenience.
- Port selection via push buttons or hotkey.