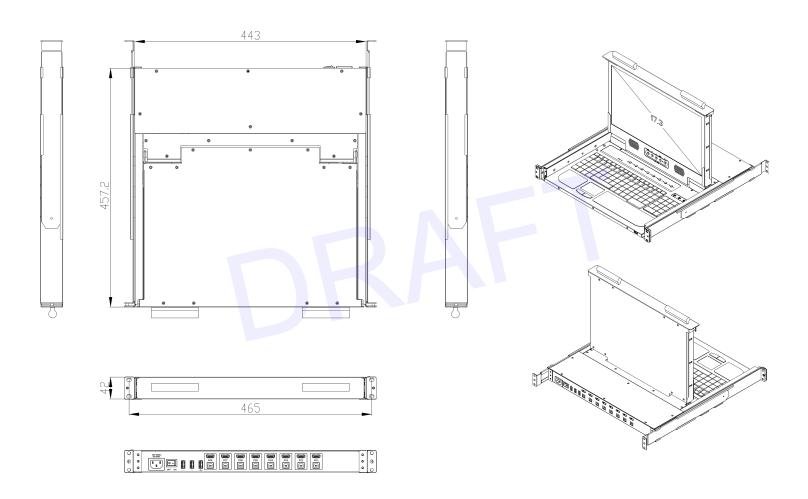

## **SPECIFICATIONS**

| SPECIFICATIONS                     |                     |                                                                                                                                                                |
|------------------------------------|---------------------|----------------------------------------------------------------------------------------------------------------------------------------------------------------|
|                                    |                     |                                                                                                                                                                |
| Direct no. of Computers            |                     | 8                                                                                                                                                              |
| Maximum no. of Computers           |                     | 8                                                                                                                                                              |
| LCD                                | Size                | 17.3"                                                                                                                                                          |
|                                    | Backlight           | LED                                                                                                                                                            |
|                                    | Resolution          | 1920*1080 FULL HD (support up to 1920*1200)                                                                                                                    |
|                                    | Max.color           | 262K                                                                                                                                                           |
|                                    | Luminance           | 300 cd/m2                                                                                                                                                      |
|                                    | View Angel (H/V)    | 178 / 178                                                                                                                                                      |
|                                    | Contrast Ratio      | 650:1                                                                                                                                                          |
| Port Selection                     |                     | Push Button, Hotkey                                                                                                                                            |
| USB Local console                  |                     | Yes , USB x2 for KB/ Mouse                                                                                                                                     |
| USB HUB                            |                     | 1x Front , 1xRear USB 2.0 Type A for Peripheral USB Device                                                                                                     |
| KB/Mouse Emulation                 |                     | USB                                                                                                                                                            |
| Rack Depth                         |                     | 450mm to 600mm ( rack cabinet front rails to rear rails )                                                                                                      |
| Power                              |                     | 100-240V AC 50/60Hz via IEC Type power cord                                                                                                                    |
| Environment                        |                     | Operation temp: 0 to 50°C Storage temp: -20 to 60°C Humidity: 10% - 90%, non-condensing Shock: 10G acceleration ( 11ms duration) Vibration: 17 to 500Hz 1G PTP |
| Physical Dimensions / Net Weights  |                     | 443x42x457.2mm (WxHxD) /11KG                                                                                                                                   |
| Packing Dimensions / Gross weights |                     | 710x190x620mm (WxHxD) / 16.5KG                                                                                                                                 |
| Accessory                          |                     |                                                                                                                                                                |
| 1.8meter IEC Type Power Cord       |                     |                                                                                                                                                                |
| Option Relate Item                 |                     |                                                                                                                                                                |
| ASH-018                            | 1.8meter HDMI Cable | ASU-018 1.8meter USB Cable                                                                                                                                     |

## **DRAWINGS:**

This is subject to change without Notice. Final Drawings Will be Provided for Approval after Order.

REAR of ASK1730HD-S8e

i-Tech Company LLC TOLL FREE: (888) 483-2418 • EMAIL: <u>info@itechlcd.com</u> • WEB: <u>www.iTechLCD.com</u>