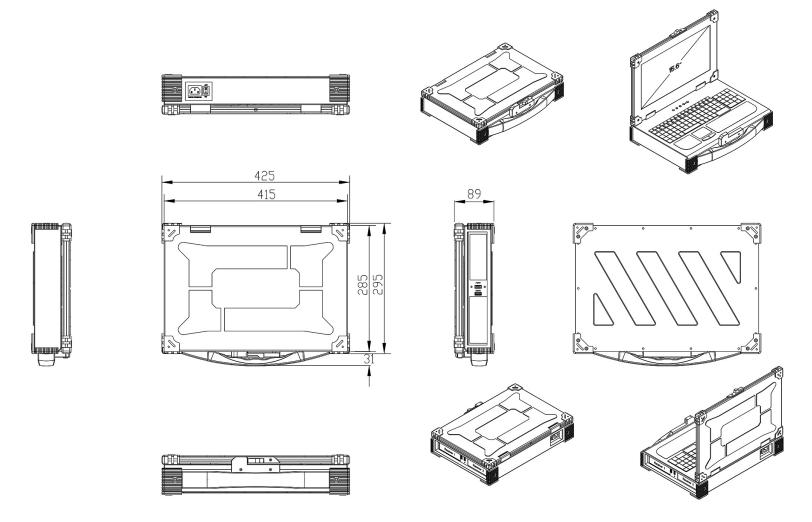

d

## **SPECIFICATIONS**

| Cell Type / Glass Surface  | TFT LCD / Black Anti-Glare, low reflection coating |
|----------------------------|----------------------------------------------------|
| Aspect Ratio / Size        | Wide /15.6" viewable diagonal area                 |
| Active Area / Pixel Pitch  | 344.16(H) x193.59(V) mm / 0.1793(H) x 0.1793(V) mm |
| Native Resolution / Colors | 1920(H) x1080(V)/16.7M                             |
| Brightness / Contrast      | 250 cd/m² (typ) / 500 : 1                          |
| Response Time              | < 12 ms                                            |
| Viewing Angle (typical)    | H.90° (- 45° - + 45°) , V. 65°(- 40° - + 25°)      |
| Light Source               | LED backlight, Long life, 35,000 hrs (typ)         |

## **DRAWINGS**