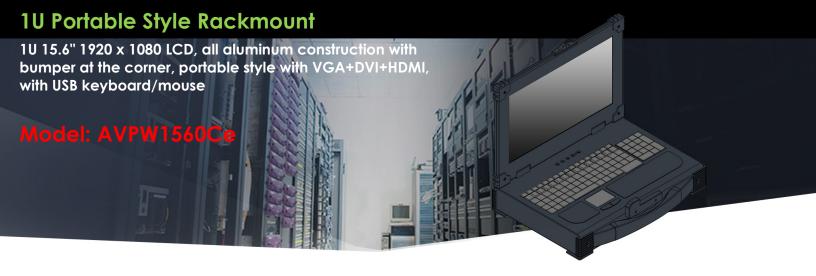

With iTech Company's AVPW1560Ce, you are now able to simplify IT duties with an easy-to-install monitor and keyboard for your server set up. This is a great solution for interfacing with server racks while eliminating the limitations of a stationary rack-mounted KVM. It is ruggedly built and can endure harsh environment operations. It is also lightweight and easy to carry, with fold and lock design for convenient storage anywhere.

## **FEATURES**

- VGA+DVI+HDMI with USB keyboard/mouse
- Compact size and lightweight design with fold and lock mechanism
- High resolution for crisp and clear display
- No software needed
- 105-key cherry switch keyboard with touchpad