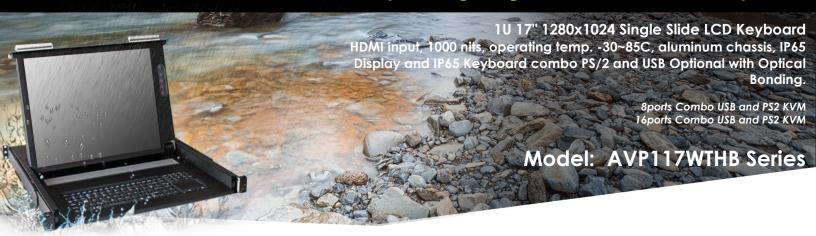

## IP65 Waterproof High Brightness Dual Slide LCD Keyboard

These ranges of LCD console drawers provides a variety of features that simplify to access servers to making system monitoring, troubleshooting and software upgrades. The self-locking rails when in the fully extended open position and the ultra-convenient auto lock release when the LCD panel is closed, make for simple and hassle free operation. Available with 17" A-Grade LCD panels, combo DB15 single, 8 or 16 port integrated KVM switch. LCD module front face compliant with IP65 waterproof grade, keyboard and touch pad module IP68 grade for tough environment applicati

## **FEATURES:**

- Support combo interface, VGA-USB& VGA-PS2. (single port VGA-USB)
- Short depth design suit for mobile rack and limited space.
- LCD front face IP65 waterproof grade.
- Silicon98-key keyboard and touch padIP68 waterproof grade.
- Quick and simple installation.
- Self-locking and auto release rails for ultra-convenience.
- Port selection via push buttons or On-Screen-Display (OSD).
- Dedicated daisy chain port to expand up to 240 servers.