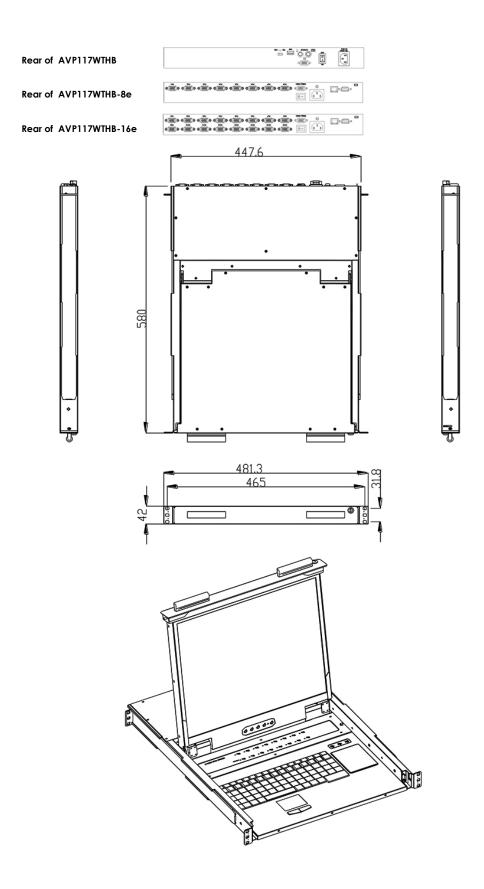

## **DRAWIN**

## **SPECIFICATIONS**

| Part no.                                                                       |                            | AVP117WTHB                                                                                                                                                              | AVP117WTHB-8e    | AVP117WTHB-16e   |
|--------------------------------------------------------------------------------|----------------------------|-------------------------------------------------------------------------------------------------------------------------------------------------------------------------|------------------|------------------|
| Direct no. of Computers                                                        |                            | 1                                                                                                                                                                       | 8                | 16               |
| Maximum no. of Computers                                                       |                            | 1                                                                                                                                                                       | 232(Daisy Chain) | 240(Daisy chain) |
| LCD                                                                            | Size                       |                                                                                                                                                                         | 17"              |                  |
|                                                                                | Backlight                  |                                                                                                                                                                         | LED              |                  |
|                                                                                | Resolution                 | 1920x1024                                                                                                                                                               |                  |                  |
|                                                                                | Max color                  | 16.7M                                                                                                                                                                   |                  |                  |
|                                                                                | Luminance                  | 1000cd/m2                                                                                                                                                               |                  |                  |
|                                                                                | View Angel (H/V)           | 176 / 170                                                                                                                                                               |                  |                  |
|                                                                                | Contrast Ratio             | 1000 : 1                                                                                                                                                                |                  |                  |
| Port Selection                                                                 |                            | N/A Push Button, OSD or Hotkey                                                                                                                                          |                  |                  |
| USB Local console / Expansion Slot                                             |                            | N/A                                                                                                                                                                     |                  |                  |
| KB/Mouse Emulation                                                             |                            | USB USB & PS2                                                                                                                                                           |                  |                  |
| Rack Depth                                                                     |                            | 380mm to 620mm ( rack cabinet front rails to rear rails )                                                                                                               |                  |                  |
| Power                                                                          |                            | 100-240V AC 50/60Hz via IEC Type power cord                                                                                                                             |                  |                  |
| Environment                                                                    |                            | Operation temp: -30°C to 85°C  Storage temp: -20°C to 60°C  Humidity: 10% - 90%, non-condensing  Shock: 10G acceleration (11ms duration)  Vibration: 17 to 500Hz 1G PTP |                  |                  |
| Physical Dimensions / Net Weights                                              |                            | 448x42x580mm (WxHxD) /14KG                                                                                                                                              |                  |                  |
| Packing                                                                        | Dimensions / Gross weights | 605x168x700mm (WxHxD) /17K0                                                                                                                                             | G                |                  |
| Accesso                                                                        | ory                        |                                                                                                                                                                         |                  |                  |
| 1.8meter IEC Type Power Cord (1.8 meter VGA & USB A Type Cable for AVP117WTHB) |                            |                                                                                                                                                                         |                  |                  |
|                                                                                |                            |                                                                                                                                                                         |                  |                  |