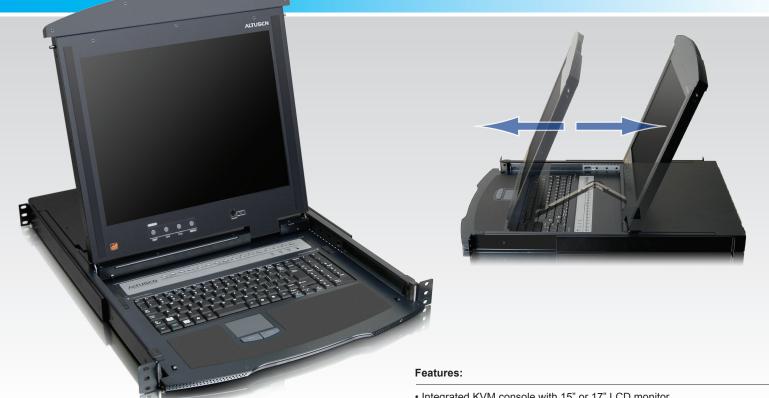

# 16-Port Hideaway Dual Console 15"/17" KVM Switch Supports Windows, Linux, Unix, Netware, AIX (RS6000), DOS 6.2 and higher

ATEN's new 16-port Hideaway™, KL1116, is a control unit that allows access to multiple computers from a single KVM (keyboard, monitor, and mouse), console. A single KL1116 can control up to 16 computers. As many as 31 additional units can be daisy chained to each other, so that up to 512 (KL1116 + KH0116) computers can all be controlled from a KL1116.

The KL1116 offers a space-saving, streamlined approach to KVM switch technology by integrating a keyboard, LCD monitor, and touchpad in a 1U Hideaway™ housing. The LCD module and keyboard module slide separately - you can see the video display, for example, while the keyboard and touchpad are conveniently out of the way.

- Integrated KVM console with 15" or 17" LCD monitor
- Hideaway<sup>™</sup> housing is slightly less than 1U
- · LCD Monitor component can slide independently of the keyboard touchpad component
- Two consoles (one bus) controls up to 16 computers
- Daisy chain up to 31 additional units to control up to 512 computers from the switch's integrated Hideaway™ console.
- No software required convenient computer selection via mouse driven intuitive On Screen Display (OSD) menus and Hotkeys
- Auto Scan feature for monitoring user-selected computers
- · Broadcast support commands from the keyboard can be broadcast to all available computers on the installation.
- · Hot Pluggable add or remove computers without having to power down the switch
- Two level password security only authorized users view and control the computers - up to four users plus an administrator with separate profiles for each
- DDC Emulation of the LCD Monitor VGA settings of every connected computer is automatically adjusted for optimal output to the LCD Monitor
- · Firmware upgradeable.
- Supports Windows, Linux, UNIX, Netware, AIX (RS6000), DOS 6.2 and higher