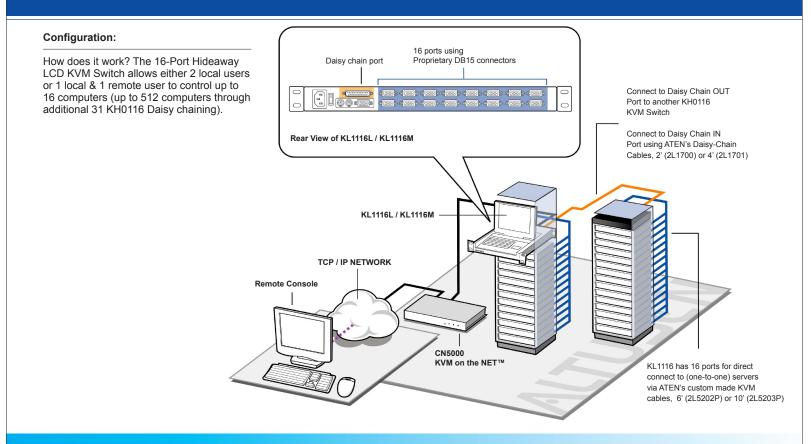

# 16-Port Hideaway Dual Console 15"/17" KVM Switch Supports Windows, Linux, Unix, Netware, AIX (RS6000), DOS 6.2 and higher

ATEN's new 16-port Hideaway™, KL1116, is a control unit that allows access to multiple computers from a single KVM (keyboard, monitor, and mouse), console. A single KL1116 can control up to 16 computers. As many as 31 additional units can be daisy chained to each other, so that up to 512 (KL1116 + KH0116) computers can all be controlled from a KL1116.

#### Cables:

For PS/2 computers, use ATEN part number 2L520XP\* For USB computers, use ATEN part number 2L520XUP\*

\*"X" stands for the length of the cable: "1" is 3 ft., "2" is 6 ft., "3" is 10 ft., "5" is 16 ft.