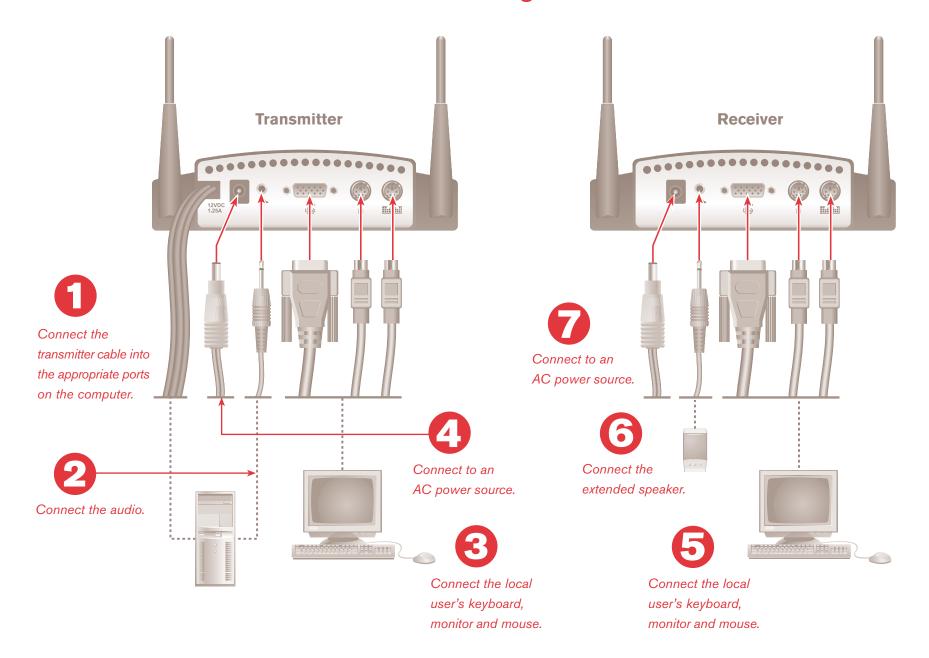

## Connecting the computer's peripherals

Power down the computer that will be part of your LongView Wireless system and unplug its peripherals. Place the transmitter near the computer and connect the LongView Wireless transmitter cables into the computer's PS/2 keyboard, PS/2 mouse and monitor connections.

### 2 Connecting the audio

Using the supplied audio cable, connect one end to the transmitter's audio input connection and the other end to the computer's audio output connection.

#### Connecting a local user to the transmitter

Connect the local user's keyboard, monitor and mouse into the appropriately marked ports on the rear of the transmitter.

#### Powering up the transmitter and computer

Connect your transmitter to an AC power source with one of the included power supplies and power up your computer.

**NOTE:** Use only an Avocent-supplied power supply. The transmitter must be powered up before the computer.

#### **5** Connecting the peripherals

Connect the extended user's keyboard, monitor and mouse into the appropriately marked ports on the rear of

#### 6 Connecting the audio

Connect your PC speakers into the receiver's audio output connection.

#### Powering up the receiver

Connect the power supply into the LongView Wireless receiver and into an AC power source.