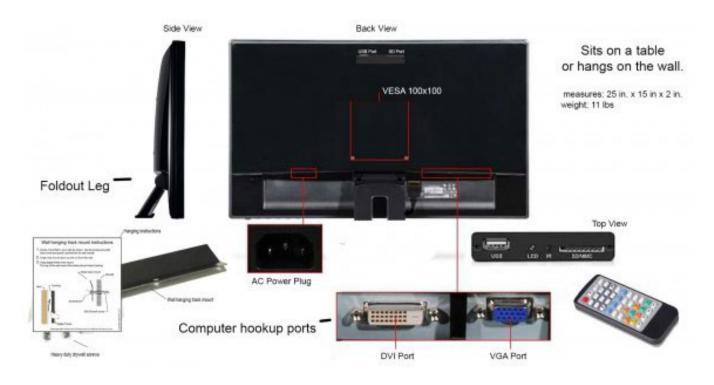

It comes with a 40 inch cord out the back, 1 year warranty, internal speakers, media remote control, and a free wall hanging track mount. Check out our accessory section if you need anything to go with your digital frame. All models are made in Nashville.

## **Technical Specs:**

| Screen ↘ Size: 27 inch diagonal measurement: 27 in. | Frame color:<br>gloss black front with black backing | Resolution:<br>1920x1080 1080p<br>upscale<br>Asus   |
|-----------------------------------------------------|------------------------------------------------------|-----------------------------------------------------|
| Weight: 12 lbs<br>Measures: 25 x 15 x 2 inches.     | Power usage:<br>(110v or 220v) 90W max AC            | Power Cord: 40 inch.                                |
| Auto looping Slide Show:<br>Yes                     | Colors Brightness: 24bit 350cd                       | Warranty: 1 year                                    |
| Viewing Angle: 170(H)/120(V)                        | Internal speakers: 3 watt                            | Remote Control: Yes +<br>(underside screen buttons) |