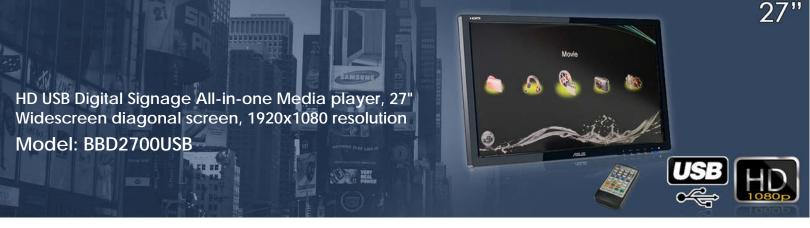

## Introduction

Bring new life and fun to your digital pictures. All frames can sit landscape style. They can also hang portrait or landscape style with the included wall mount. This complete frame has a resolution of 1080p and the recommended image size is 1920x1080. Use a USB memory drive to play your photos or video. This screen can play your photos or videos with a few button pushes from the included remote. It will repeat your images or video in a looping slideshow. USB or SD memory card remains attached to the frame while media is being played.

It comes with a 40 inch cord out the back, 1 year warranty, internal speakers, media remote control, and a free wall hanging track mount. Check out our accessory section if you need anything to go with your digital frame. All models are made in Nashville.

## **Technical Specs:**

| Screen ↘ Size: 27 inch diagonal measurement: 27 in. | Frame color:<br>gloss black front with black backing | Resolution:<br>1920x1080 1080p<br>upscale<br>Asus   |
|-----------------------------------------------------|------------------------------------------------------|-----------------------------------------------------|
| Weight: 12 lbs<br>Measures: 25 x 15 x 2 inches.     | Power usage:<br>(110v or 220v) 90W max AC            | Power Cord: 40 inch.                                |
| Auto looping Slide Show:<br>Yes                     | Colors Brightness: 24bit 350cd                       | Warranty: 1 year                                    |
| Viewing Angle: 170(H)/120(V)                        | Internal speakers: 3 watt                            | Remote Control: Yes +<br>(underside screen buttons) |