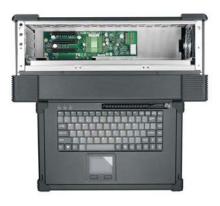

- All-in-one design rugged portable computer
- Compact Size Lightweight Design
- Built-in 15" LCD display with tempered glass
- Intel Core i5-3230M 2.6GHz
- 400W, 110-220VAC, 50/60Hz Power Supply
- Industrial Keyboard multi-language with touchpad
- 2x PCI, 1PCI-E (x16) full-length expansion slots Option: 3PCI-E(x16,x1, x1) full-length slots Option: 3 PCI-E (x8, x8, x1) full-length slots
- Built-in 500GB, 2x 2.5" removable SATA
- Keyboard is integrated with the portable to allow closing against the portable for both convenience and protection in transportation
- Large handle provide convenience transportation of the portable with comfort and ease
- Carrying case to manage portable PC with ease

## **SPECIFICATIONS:**

| Construction        | Rugged Aluminum Construction with rubber corners                                                                                                                      |               |
|---------------------|-----------------------------------------------------------------------------------------------------------------------------------------------------------------------|---------------|
| CPU                 | Intel Core i5-3230M 2.6GHz                                                                                                                                            |               |
| Chipset             | Intel Qm77 Express Chipset                                                                                                                                            |               |
| Slot                | 2x PCI, 1PCI-E (x16) full-length expansion slots Option: 3x PCI-E (x16, x1, x1) full-length expansion slots Option: 3x PCI-E (x8, x8, x1) full-length expansion slots |               |
| Display             | 15" LCD (1024x768 Resolution)                                                                                                                                         |               |
| Chassis:            | Aluminum Extraction Rugged portable enclosure with rubber corners                                                                                                     |               |
| K/B & Mouse:        | Detachable industrial notebook membrane type USA language keyboard                                                                                                    |               |
| CPU Fan             | Low Profile Active cooler, Copper Heat Sink with Skiving Fins                                                                                                         |               |
| Memory              | 8GB DDR3 Memory                                                                                                                                                       |               |
| HDD                 | 2.5" 1TB SATA HDD                                                                                                                                                     |               |
| CDROM               | 1x Slim DVD-RW                                                                                                                                                        |               |
| Edge Connectors     | 2x DB9 for COM1, COM2, DVI-D + DVI-I connector, 2x USB 3.0 connector, 4x USB 2.0 connector, 1xDP connector, 2x Gbit LAN RJ-45, RCA Jack 3x1 for HD                    |               |
| Open Slot Options   | 1) 3x PCI-E (x16, x1, x1), 2) 2x PCI + 1x PCIE(x16)                                                                                                                   |               |
| Removable Kit       | 2 x 2.5" SATA interface                                                                                                                                               |               |
| Audio               | Realtek ALC892 codec for 7.1 CH audio                                                                                                                                 |               |
| LAN                 | 2x 10/100/1000 Gigabit Ethernet port(RJ45)                                                                                                                            |               |
| Optical Drive       | Slim Slot loading DVD-RW                                                                                                                                              |               |
| Speaker             | Built-in amplified 2x 3W speakers                                                                                                                                     |               |
| KB/MS               | Multi-language industrial keyboard with touchpad                                                                                                                      |               |
| Power Supply        | 400W, 110-220VAC, 50/60Hz Power Supply                                                                                                                                |               |
| Dimension           | 412x 330x 184 mm (Wx Hx D)                                                                                                                                            |               |
| Weight              | 9 kgs                                                                                                                                                                 |               |
| Carrying Case       | Complimentary carrying bag with wheels                                                                                                                                |               |
| Dimension           | 412x 305x 184 mm (Wx Hx D)                                                                                                                                            |               |
| OS                  | Windows 10 Pro OS and installation                                                                                                                                    |               |
| Environmental Facto | ors                                                                                                                                                                   |               |
|                     | Operating                                                                                                                                                             | Non-Operating |
| Temperature         | 0°C~50°C                                                                                                                                                              | -20°C~60°C    |
| Relative Humidity   | 10%~90%                                                                                                                                                               | 10%~95%       |
| Approval            | CE, FCC, RoHS                                                                                                                                                         |               |