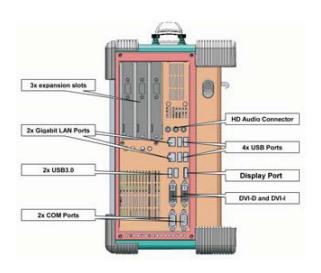

- All-in-one design rugged portable computer
- Compact Size Lightweight Design
- Built-in 15" LCD display with tempered glass
- Intel Core i5-3230M 2.6GHz
- 400W, 110-220VAC, 50/60Hz Power Supply
- Industrial Keyboard multi-language with touchpad
- 2x PCI, 1PCI-E (x16) full-length expansion slots Option: 3PCI-E(x16,x1, x1) full-length slots Option: 3 PCI-E (x8, x8, x1) full-length slots
- Built-in 500GB, 2x 2.5" removable SATA
- Keyboard is integrated with the portable to allow closing against the portable for both convenience and protection in transportation
- Large handle provide convenience transportation of the portable with comfort and ease
- Carrying case to manage portable PC with ease

## **SPECIFICATIONS:**

| Construction        | Rugged Aluminum Construction with rubber corners                                                                                                                      |               |
|---------------------|-----------------------------------------------------------------------------------------------------------------------------------------------------------------------|---------------|
| CPU                 | Intel Core i5-3230M 2.6GHz                                                                                                                                            |               |
| Chipset             | Intel Qm77 Express Chipset                                                                                                                                            |               |
| Slot                | 2x PCI, 1PCI-E (x16) full-length expansion slots Option: 3x PCI-E (x16, x1, x1) full-length expansion slots Option: 3x PCI-E (x8, x8, x1) full-length expansion slots |               |
| Display             | 15" LCD (1024x768 Resolution)                                                                                                                                         |               |
| Chassis:            | Aluminum Extraction Rugged portable enclosure with rubber corners                                                                                                     |               |
| K/B & Mouse:        | Detachable industrial notebook membrane type USA language keyboard                                                                                                    |               |
| CPU Fan             | Low Profile Active cooler, Copper Heat Sink with Skiving Fins                                                                                                         |               |
| Memory              | 8GB DDR3 Memory                                                                                                                                                       |               |
| HDD                 | 2.5" 1TB SATA HDD                                                                                                                                                     |               |
| CDROM               | 1x Slim DVD-RW                                                                                                                                                        |               |
| Edge Connectors     | 2x DB9 for COM1, COM2, DVI-D + DVI-I connector, 2x USB 3.0 connector, 4x USB 2.0 connector, 1xDP connector, 2x Gbit LAN RJ-45, RCA Jack 3x1 for HD                    |               |
| Open Slot Options   | 1) 3x PCI-E (x16, x1, x1), 2) 2x PCI + 1x PCIE(x16)                                                                                                                   |               |
| Removable Kit       | 2 x 2.5" SATA interface                                                                                                                                               |               |
| Audio               | Realtek ALC892 codec for 7.1 CH audio                                                                                                                                 |               |
| LAN                 | 2x 10/100/1000 Gigabit Ethernet port(RJ45)                                                                                                                            |               |
| Optical Drive       | Slim Slot loading DVD-RW                                                                                                                                              |               |
| Speaker             | Built-in amplified 2x 3W speakers                                                                                                                                     |               |
| KB/MS               | Multi-language industrial keyboard with touchpad                                                                                                                      |               |
| Power Supply        | 400W, 110-220VAC, 50/60Hz Power Supply                                                                                                                                |               |
| Dimension           | 412x 330x 184 mm (Wx Hx D)                                                                                                                                            |               |
| Weight              | 9 kgs                                                                                                                                                                 |               |
| Carrying Case       | Complimentary carrying bag with wheels                                                                                                                                |               |
| Dimension           | 412x 305x 184 mm (Wx Hx D)                                                                                                                                            |               |
| OS                  | Windows 10 Pro OS and installation                                                                                                                                    |               |
| Environmental Facto | ors                                                                                                                                                                   |               |
|                     | Operating                                                                                                                                                             | Non-Operating |
| Temperature         | 0°C~50°C                                                                                                                                                              | -20°C~60°C    |
| Relative Humidity   | 10%~90%                                                                                                                                                               | 10%~95%       |
| Approval            | CE, FCC, RoHS                                                                                                                                                         |               |