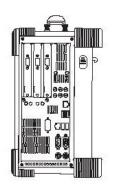

## **SPECIFICATIONS:**

| Construction        | Rugged Aluminum Construction with rubber corners                                                                                                                      |               |
|---------------------|-----------------------------------------------------------------------------------------------------------------------------------------------------------------------|---------------|
| CPU                 | Intel Core i5-3230M 2.6GHz                                                                                                                                            |               |
| Chipset             | Intel Qm77 Express Chipset                                                                                                                                            |               |
| Slot                | 2x PCI, 1PCI-E (x16) full-length expansion slots Option: 3x PCI-E (x16, x1, x1) full-length expansion slots Option: 3x PCI-E (x8, x8, x1) full-length expansion slots |               |
| Display             | 15" LCD (1024x768 Resolution)                                                                                                                                         |               |
| Chassis:            | Aluminum Extraction Rugged portable enclosure with rubber corners                                                                                                     |               |
| K/B & Mouse:        | Detachable industrial notebook membrane type USA language keyboard                                                                                                    |               |
| CPU Fan             | Low Profile Active cooler, Copper Heat Sink with Skiving Fins                                                                                                         |               |
| Memory              | 8GB DDR3 Memory                                                                                                                                                       |               |
| HDD                 | 2.5" 1TB SATA HDD                                                                                                                                                     |               |
| CDROM               | 1x Slim DVD-RW                                                                                                                                                        |               |
| Edge Connectors     | 2x DB9 for COM1, COM2, DVI-D + DVI-I connector, 2x USB 3.0 connector, 4x USB 2.0 connector, 1xDP connector, 2x Gbit LAN RJ-45, RCA Jack 3x1 for HD                    |               |
| Open Slot Options   | 1) 3x PCI-E (x16, x1, x1), 2) 2x PCI + 1x PCIE(x16)                                                                                                                   |               |
| Removable Kit       | 2 x 2.5" SATA interface                                                                                                                                               |               |
| Audio               | Realtek ALC892 codec for 7.1 CH audio                                                                                                                                 |               |
| LAN                 | 2x 10/100/1000 Gigabit Ethernet port(RJ45)                                                                                                                            |               |
| Optical Drive       | Slim Slot loading DVD-RW                                                                                                                                              |               |
| Speaker             | Built-in amplified 2x 3W speakers                                                                                                                                     |               |
| KB/MS               | Multi-language industrial keyboard with touchpad                                                                                                                      |               |
| Power Supply        | 400W, 110-220VAC, 50/60Hz Power Supply                                                                                                                                |               |
| Dimension           | 412x 330x 184 mm (Wx Hx D)                                                                                                                                            |               |
| Weight              | 9 kgs                                                                                                                                                                 |               |
| Carrying Case       | Complimentary carrying bag with wheels                                                                                                                                |               |
| Dimension           | 412x 305x 184 mm (Wx Hx D)                                                                                                                                            |               |
| OS                  | Windows 10 Pro OS and installation                                                                                                                                    |               |
| Environmental Facto | ors                                                                                                                                                                   |               |
|                     | Operating                                                                                                                                                             | Non-Operating |
| Temperature         | 0°C~50°C                                                                                                                                                              | -20°C~60°C    |
| Relative Humidity   | 10%~90%                                                                                                                                                               | 10%~95%       |
| Approval            | CE, FCC, RoHS                                                                                                                                                         |               |