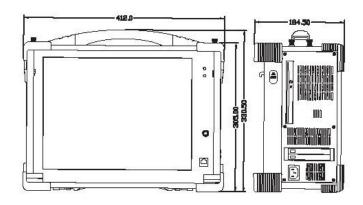

## **MECHANICAL DRAWINGS**

## **SPECIFICATIONS:**

| Construction        | Rugged Aluminum Construction with rubber corners                                                                                                                      |               |
|---------------------|-----------------------------------------------------------------------------------------------------------------------------------------------------------------------|---------------|
| CPU                 | Intel Core i5-3230M 2.6GHz                                                                                                                                            |               |
| Chipset             | Intel Qm77 Express Chipset                                                                                                                                            |               |
| Slot                | 2x PCI, 1PCI-E (x16) full-length expansion slots Option: 3x PCI-E (x16, x1, x1) full-length expansion slots Option: 3x PCI-E (x8, x8, x1) full-length expansion slots |               |
| Display             | 15" LCD (1024x768 Resolution)                                                                                                                                         |               |
| Chassis:            | Aluminum Extraction Rugged portable enclosure with rubber corners                                                                                                     |               |
| K/B & Mouse:        | Detachable industrial notebook membrane type USA language keyboard                                                                                                    |               |
| CPU Fan             | Low Profile Active cooler, Copper Heat Sink with Skiving Fins                                                                                                         |               |
| Memory              | 8GB DDR3 Memory                                                                                                                                                       |               |
| HDD                 | 2.5" 1TB SATA HDD                                                                                                                                                     |               |
| CDROM               | 1x Slim DVD-RW                                                                                                                                                        |               |
| Edge Connectors     | 2x DB9 for COM1, COM2, DVI-D + DVI-I connector, 2x USB 3.0 connector, 4x USB 2.0 connector, 1xDP connector, 2x Gbit LAN RJ-45, RCA Jack 3x1 for HD                    |               |
| Open Slot Options   | 1) 3x PCI-E (x16, x1, x1), 2) 2x PCI + 1x PCIE(x16)                                                                                                                   |               |
| Removable Kit       | 2 x 2.5" SATA interface                                                                                                                                               |               |
| Audio               | Realtek ALC892 codec for 7.1 CH audio                                                                                                                                 |               |
| LAN                 | 2x 10/100/1000 Gigabit Ethernet port(RJ45)                                                                                                                            |               |
| Optical Drive       | Slim Slot loading DVD-RW                                                                                                                                              |               |
| Speaker             | Built-in amplified 2x 3W speakers                                                                                                                                     |               |
| KB/MS               | Multi-language industrial keyboard with touchpad                                                                                                                      |               |
| Power Supply        | 400W, 110-220VAC, 50/60Hz Power Supply                                                                                                                                |               |
| Dimension           | 412x 330x 184 mm (Wx Hx D)                                                                                                                                            |               |
| Weight              | 9 kgs                                                                                                                                                                 |               |
| Carrying Case       | Complimentary carrying bag with wheels                                                                                                                                |               |
| Dimension           | 412x 305x 184 mm (Wx Hx D)                                                                                                                                            |               |
| OS                  | Windows 10 Pro OS and installation                                                                                                                                    |               |
| Environmental Facto | ors                                                                                                                                                                   |               |
|                     | Operating                                                                                                                                                             | Non-Operating |
| Temperature         | 0°C~50°C                                                                                                                                                              | -20°C~60°C    |
| Relative Humidity   | 10%~90%                                                                                                                                                               | 10%~95%       |
| Approval            | CE, FCC, RoHS                                                                                                                                                         |               |