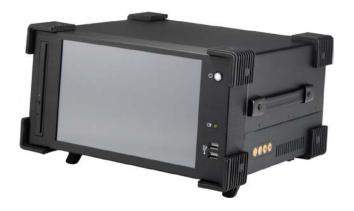

## Features:

- All-in-one design rugged portable computer
- Compact Size Lightweight Design
- Built-in 10.1" display with touch screen, 200 nits 1280x800 resolution, 262K colors
- Offer 4-slot expansion capability
- Support Micro ATX Motherboard
- Support 2x 2.5" HDD bay, slim DVD-RW

## **Specification:**

| Construction | Rugged Aluminum Construction with rubber corners                                  |  |
|--------------|-----------------------------------------------------------------------------------|--|
| Motherboard  | Support Micro ATX Motherboard                                                     |  |
| Slot         | Offer 4 expansion slots                                                           |  |
| Display      | 10" LCD display with LED backlight, touch screen, 1280x 800 resolution, 200 nits, |  |
|              | 262K colors                                                                       |  |
| VGA          | AD conversion board, DVI interface                                                |  |
| Drive bay    | 2x2.5" HDD bay, 1x Slim DVD-RW                                                    |  |
| Speaker      | Built-in amplified 2x 2W speakers                                                 |  |
| Power Supply | 300W, 100-240 VAC, Auto switch                                                    |  |
| Dimension    | 323.2x 176.6x 306.3 mm (Wx Hx D)                                                  |  |
| Weight       | 5kgs                                                                              |  |
|              |                                                                                   |  |