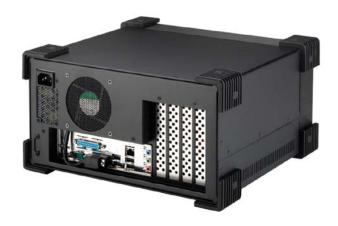

## Features:

- All-in-one design rugged portable computer
- Compact Size Lightweight Design
- Built-in 10.1" display with touch screen, 200 nits 1280x800 resolution, 262K colors
- Offer 4-slot expansion capability
- Support Micro ATX Motherboard
- Support 2x 2.5" HDD bay, slim DVD-RW

## **Specification:**

| Construction | Rugged Aluminum Construction with rubber corners                                  |  |
|--------------|-----------------------------------------------------------------------------------|--|
| Motherboard  | Support Micro ATX Motherboard                                                     |  |
| Slot         | Offer 4 expansion slots                                                           |  |
| Display      | 10" LCD display with LED backlight, touch screen, 1280x 800 resolution, 200 nits, |  |
|              | 262K colors                                                                       |  |
| VGA          | AD conversion board, DVI interface                                                |  |
| Drive bay    | 2x2.5" HDD bay, 1x Slim DVD-RW                                                    |  |
| Speaker      | Built-in amplified 2x 2W speakers                                                 |  |
| Power Supply | 300W, 100-240 VAC, Auto switch                                                    |  |
| Dimension    | 323.2x 176.6x 306.3 mm (Wx Hx D)                                                  |  |
| Weight       | 5kgs                                                                              |  |
|              |                                                                                   |  |