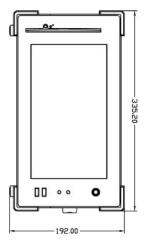

|  |
| Power Supply | 300W, 100-240 VAC, Auto switch                                                    |  |
| Dimension    | 323.2x 176.6x 306.3 mm (Wx Hx D)                                                  |  |
| Weight       | 5kgs                                                                              |  |
|              |                                                                                   |  |

## **Environmental Factors:**

|                   | Operating Temperature | Non-Operating |
|-------------------|-----------------------|---------------|
| Temperature       | 0°C~50°C              | -20°C~60°C    |
| Relative Humidity | 10%~90%               | 10%~95%       |
| Approval          | CE, FCC, RoHS         |               |



## **Mechanical Drawing:**