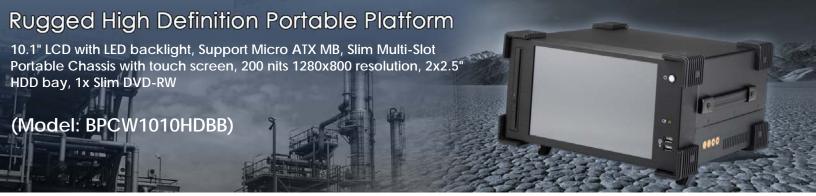

## Features:

- All-in-one design rugged portable computer
- Compact Size Lightweight Design
- Built-in 10.1" display with touch screen, 200 nits 1280x800 resolution, 262K colors
- Offer 4-slot expansion capability
- Support Micro ATX Motherboard
- Support 2x 2.5" HDD bay, slim DVD-RW

## **Specification:**

| Construction | Rugged Aluminum Construction with rubber corners                                  |  |
|--------------|-----------------------------------------------------------------------------------|--|
| Motherboard  | Support Micro ATX Motherboard                                                     |  |
| Slot         | Offer 4 expansion slots                                                           |  |
| Display      | 10" LCD display with LED backlight, touch screen, 1280x 800 resolution, 200 nits, |  |
|              | 262K colors                                                                       |  |
| VGA          | AD conversion board, DVI interface                                                |  |
| Drive bay    | 2x2.5" HDD bay, 1x Slim DVD-RW                                                    |  |
| Speaker      | Built-in amplified 2x 2W speakers                                                 |  |
| Power Supply | 300W, 100-240 VAC, Auto switch                                                    |  |
| Dimension    | 323.2x 176.6x 306.3 mm (Wx Hx D)                                                  |  |
| Weight       | 5kgs                                                                              |  |
|              |                                                                                   |  |