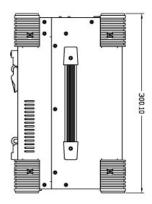

|
| Power Supply | 300W, 100-240 VAC, Auto switch                                                    |  |
| Dimension    | 323.2x 176.6x 306.3 mm (Wx Hx D)                                                  |  |
| Weight       | 5kgs                                                                              |  |
|              |                                                                                   |  |

## **Environmental Factors:**

|                   | Operating Temperature | Non-Operating |
|-------------------|-----------------------|---------------|
| Temperature       | 0°C~50°C              | -20°C~60°C    |
| Relative Humidity | 10%~90%               | 10%~95%       |
| Approval          | CE, FCC, RoHS         |               |



## **Mechanical Drawing:**