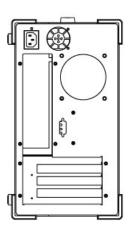

| Power Supply | 300W, 100-240 VAC, Auto switch                                                    |  |
| Dimension    | 323.2x 176.6x 306.3 mm (Wx Hx D)                                                  |  |
| Weight       | 5kgs                                                                              |  |
|              |                                                                                   |  |

## **Environmental Factors:**

|                   | Operating Temperature | Non-Operating |
|-------------------|-----------------------|---------------|
| Temperature       | 0°C~50°C              | -20°C~60°C    |
| Relative Humidity | 10%~90%               | 10%~95%       |
| Approval          | CE, FCC, RoHS         |               |



## **Mechanical Drawing:**