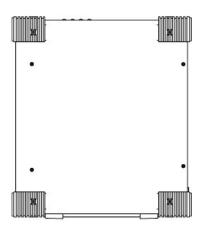

|  |
| Power Supply | 300W, 100-240 VAC, Auto switch                                                    |  |
| Dimension    | 323.2x 176.6x 306.3 mm (Wx Hx D)                                                  |  |
| Weight       | 5kgs                                                                              |  |
|              |                                                                                   |  |

## **Environmental Factors:**

|                   | Operating Temperature | Non-Operating |
|-------------------|-----------------------|---------------|
| Temperature       | 0°C~50°C              | -20°C~60°C    |
| Relative Humidity | 10%~90%               | 10%~95%       |
| Approval          | CE, FCC, RoHS         |               |



## **Mechanical Drawing:**