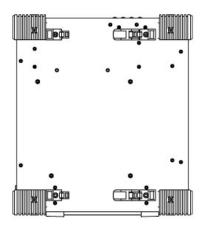

|  |
| Power Supply | 300W, 100-240 VAC, Auto switch                                                    |  |
| Dimension    | 323.2x 176.6x 306.3 mm (Wx Hx D)                                                  |  |
| Weight       | 5kgs                                                                              |  |
|              |                                                                                   |  |

## **Environmental Factors:**

|                   | Operating Temperature | Non-Operating |
|-------------------|-----------------------|---------------|
| Temperature       | 0°C~50°C              | -20°C~60°C    |
| Relative Humidity | 10%~90%               | 10%~95%       |
| Approval          | CE, FCC, RoHS         |               |



## **Mechanical Drawing:**