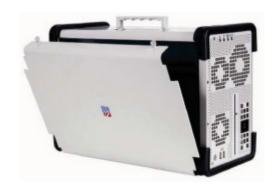

## Rugged COTS Solution

Wide screen LCD display with rubber corners

4 full-length user accessible expansion slots

2x 2.5" removable HDD's

Optional front cover

## Introduction:

The BPCW1700-XQ is a versatile compact portable computer platform with multi expansion slots. The BPCW1700-XQ was designed with high mobility in mind and the option to install a variety of PCI-X and PCI-e add-on cards and more. With the latest high performance Quad-Core processors, large capacity storage, and strengthened capacitive touchscreen, the BPCW1700-XQ platform solution is the best choice for your mission critical applications.

The BPCW1700-XQ is constructed with aluminum with shock absorbing rubber corners. Like the rest of ITech portable platforms, the rugged structural design from our engineers has been proven to withstand some of the toughest environments. Shock, vibration and other critical environmental requirements have been thoroughly considered during our designing process. The BPCW1700-XQ outperforms the competition with power, flexibility and toughness.