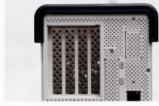

## Rugged COTS Solution

Wide screen LCD display with rubber corners

4 full-length user accessible expansion slots

2x 2.5" removable HDD's

Optional front cover

## **FEATURES:**

- Versatile rugged portable workstation
- 17" ultra high resolution 1920x1200, 16:10 display
- Supports dual Intel Xeon Quad-Core processors
- Optional touchscreen and keyboard
- 3x PCI-X plus 1x PCI-e (x8) expansion slots
- Designed to meet MIL-STD 810F