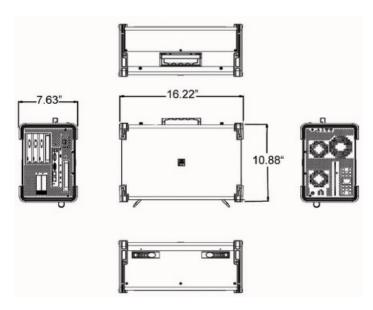

| Specifications    |                                                                                          |
|-------------------|------------------------------------------------------------------------------------------|
| Model             | BPCW1700-XQ                                                                              |
| Chipset           | Intel 5100                                                                               |
| Slot              | 4x PCI-e (x8), 1x PCI-e (x8 internal) or 3x PCI-X, 1x PCI-e (x8), 1x PCI-e (x8 internal) |
| IDE               | No                                                                                       |
| RAID Internal     | Onboard 0/1/5/10                                                                         |
| СРИ               | 2x Intel Xeon L5410 2.33GHz                                                              |
|                   | (Quad Core)                                                                              |
| Memory            | 8GB DDR2 ECC (max. 48GB)                                                                 |
| Audio             | No                                                                                       |
| USB 2.0           | 4x external                                                                              |
| LAN               | 2x Gb Intel 82573L                                                                       |
| Power             | 400W, 110-220VAC, 50/60Hz                                                                |
| VGA               | ATI ES1000                                                                               |
| O/S               | Window XP Pro                                                                            |
| HDD               | 1x250GB SATA 2.5"                                                                        |
| Optical           | DVD-RW                                                                                   |
| Drive Bay         | 2x 2.5" Removable, 1x 2.5"<br>Internal                                                   |
| Dimension/ Weight | 16.22"W x 10.88"H x 7.63"D<br>/19 LBs                                                    |