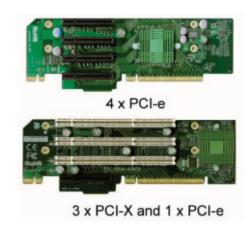

## **FEATURES:**

- Versatile rugged portable workstation
- 17" ultra high resolution 1920x1200, 16:10 display
- Supports dual Intel Xeon Quad-Core processors
- Optional touchscreen and keyboard
- 3x PCI-X plus 1x PCI-e (x8) expansion slots
- Designed to meet MIL-STD 810F

| Specifications    |                                                                                          |
|-------------------|------------------------------------------------------------------------------------------|
| Model             | BPCW1700-XQ                                                                              |
| Chipset           | Intel 5100                                                                               |
| Slot              | 4x PCI-e (x8), 1x PCI-e (x8 internal) or 3x PCI-X, 1x PCI-e (x8), 1x PCI-e (x8 internal) |
| IDE               | No                                                                                       |
| RAID Internal     | Onboard 0/1/5/10                                                                         |
| СРИ               | 2x Intel Xeon L5410 2.33GHz                                                              |
|                   | (Quad Core)                                                                              |
| Memory            | 8GB DDR2 ECC (max. 48GB)                                                                 |
| Audio             | No                                                                                       |
| USB 2.0           | 4x external                                                                              |
| LAN               | 2x Gb Intel 82573L                                                                       |
| Power             | 400W, 110-220VAC, 50/60Hz                                                                |
| VGA               | ATI ES1000                                                                               |
| O/S               | Window XP Pro                                                                            |
| HDD               | 1x250GB SATA 2.5"                                                                        |
| Optical           | DVD-RW                                                                                   |
| Drive Bay         | 2x 2.5" Removable, 1x 2.5"<br>Internal                                                   |
| Dimension/ Weight | 16.22"W x 10.88"H x 7.63"D<br>/19 LBs                                                    |