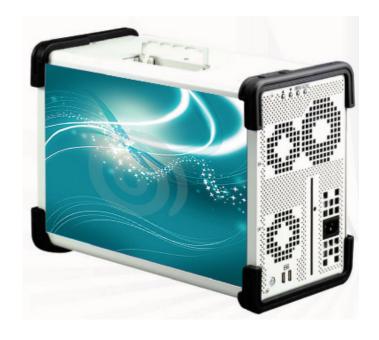

## Introduction:

The BPCW1700-XQ is a versatile compact portable computer platform with multi expansion slots. The BPCW1700-XQ was designed with high mobility in mind and the option to install a variety of PCI-X and PCI-e add-on cards and more. With the latest high performance Quad-Core processors, large capacity storage, and strengthened capacitive touchscreen, the BPCW1700-XQ platform solution is the best choice for your mission critical applications.

The BPCW1700-XQ is constructed with aluminum with shock absorbing rubber corners. Like the rest of ITech portable platforms, the rugged structural design from our engineers has been proven to withstand some of the toughest environments. Shock, vibration and other critical environmental requirements have been thoroughly considered during our designing process. The BPCW1700-XQ outperforms the competition with power, flexibility and toughness.