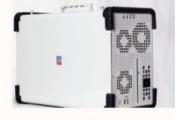

## Rugged COTS Solution

Wide screen LCD display with rubber corners

4 full-length user accessible expansion slots

2x 2.5" removable HDD's

Optional front cover

## Introduction:

The BPCW1700-XQ is a versatile compact portable computer platform with multi expansion slots. The BPCW1700-XQ was designed with high mobility in mind and the option to install a variety of PCI-X and PCI-e add-on cards and more. With the latest high performance Quad-Core processors, large capacity storage, and strengthened capacitive touchscreen, the BPCW1700-XQ platform solution is the best choice for your mission critical applications.

The BPCW1700-XQ is constructed with aluminum with shock absorbing rubber corners. Like the rest of ITech portable platforms, the rugged structural design from our engineers has been proven to withstand some of the toughest environments. Shock, vibration and other critical environmental requirements have been thoroughly considered during our designing process. The BPCW1700-XQ outperforms the competition with power, flexibility and toughness.