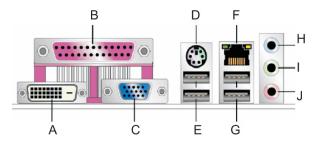

### I/O Ports

- A DVI-D port
- **B** Parallel port
- C VGA port
- D PS/2 keyboard/mouse port
- E USB ports
- F LAN port
- G-USB ports
- H Line in
- I Line out
- J Mic in

Remote Contaol