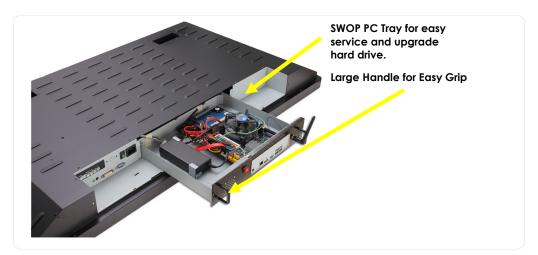

### FEATURES:

Optical Multi Touch Provide Best Clarity of image with Protective Front Glass

PC SWOP

Metal Chassis Housing with built in speakers

IR Remote Sensor

Auto Power On/Off and Auto

BCPC Series All in one PC with/ without IR 6 Points-Touch Widescreen Display Chassis Mount LCD Monitor (SWOP PC Tray)

# **System Specifications**

| CHIPSET         | Intel DH67CF                     |
|-----------------|----------------------------------|
| CPU             | With in i5-2400s                 |
| DRAM            | 2G up to 4G                      |
| Storage         | Space for 2.5" HDD x 1           |
| Expansion       | PCI slot x 1 , Mini PCI slot x 1 |
| Fanless / Fan   | Fanless                          |
| Touch Screen    | IR 6 points-touch (option)       |
| Wifi / AR glass | (option)                         |
|                 |                                  |