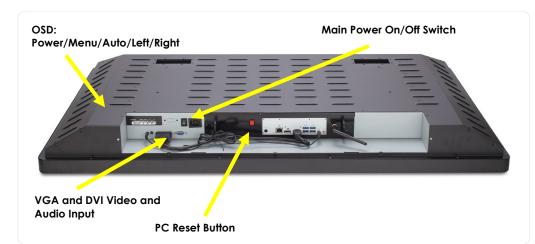

### I/O Ports

- A DVI-D port
- **B** Parallel port
- C VGA port
- D PS/2 keyboard/mouse port
- E USB ports
- F LAN port
- G-USB ports
- H Line in
- I Line out
- J Mic in

Remote Contaol