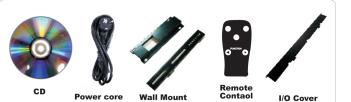

#### Accessories

| CD x 1             |
|--------------------|
| Power Core x 1     |
| Wall mount x 1     |
| Remote Control x 1 |
| I/O Cover x 1      |