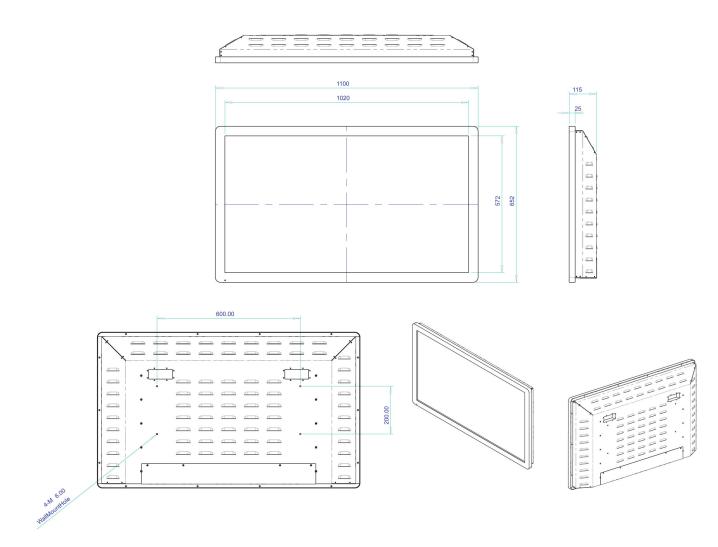

fications**

| CHIPSET         | Intel DH67CF                     |
|-----------------|----------------------------------|
| CPU             | With in i5-2400s                 |
| DRAM            | 2G up to 4G                      |
| Storage         | Space for 2.5" HDD x 1           |
| Expansion       | PCI slot x 1 , Mini PCI slot x 1 |
| Fanless / Fan   | Fanless                          |
| Touch Screen    | IR 6 points-touch (option)       |
| Wifi / AR glass | (option)                         |
|                 |                                  |

### I/O Ports



- A DVI-D port
- **B** Parallel port
- C VGA port
- D PS/2 keyboard/mouse port
- E USB ports
- F LAN port
- G-USB ports
- H Line in
- I Line out
- J Mic in







Remote Contaol











#### **Mechanical Drawings**



#### Included Low Profile Wallmount Bracket