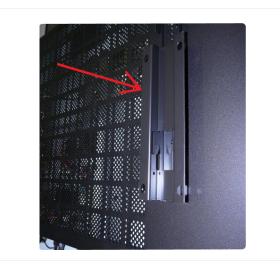

|
|-----------------|----------------------------------|
| CPU             | With in i5-2400s                 |
| DRAM            | 2G up to 4G                      |
| Storage         | Space for 2.5" HDD x 1           |
| Expansion       | PCI slot x 1 , Mini PCI slot x 1 |
| Fanless / Fan   | Fanless                          |
| Touch Screen    | IR 6 points-touch (option)       |
| Wifi / AR glass | (option)                         |
|                 |                                  |

### I/O Ports



- A DVI-D port
- **B** Parallel port
- C VGA port
- D PS/2 keyboard/mouse port
- E USB ports
- F LAN port
- G-USB ports
- H Line in
- I Line out
- J Mic in







Remote Contaol











#### **Mechanical Drawings**



#### Included Low Profile Wallmount Bracket