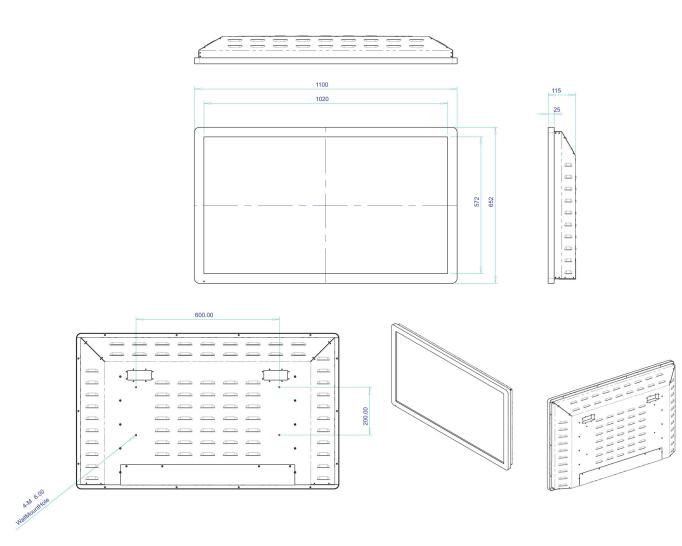

#### **Mechanical Drawings**

# **Mechanical Specifications**

| Operating Temp.   | 0°~50°C               |
|-------------------|-----------------------|
| Relative Humidity | 20~80% RH             |
| Storage Temp.     | -20°~55°C             |
| Dimensions(mm)    | 1100(L)x652(W)x115(D) |
| Mounting(LxW/mm)  | 600(L)x200(W)         |