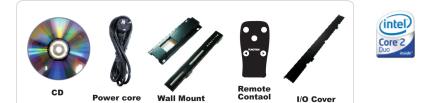

#### Accessories

| CD x 1             |
|--------------------|
| Power Core x 1     |
| Wall mount x 1     |
| Remote Control x 1 |
| I/O Cover x 1      |