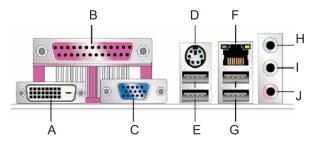

# I/O Ports

- A DVI-D port
- B Parallel port
- **C** VGA port
- **D** PS/2 keyboard/mouse port
- **E** USB ports
- F LAN port
- **G** USB ports
- H Line in
- I Line out
- J Mic in