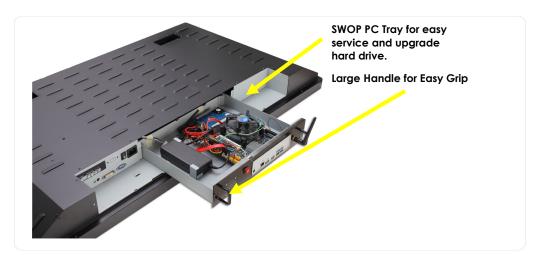

# FEATURES:

Optical Multi Touch Provide Best Clarity of image with Protective Front Glass

PC SWOP

Metal Chassis Housing with built in speakers

IR Remote Sensor

Auto Power On/Off and Auto

BCPC Series All in one PC with/ without Optical Multi Touch Widescreen Display Chassis Mount LCD Monitor (SWOP PC Tray)