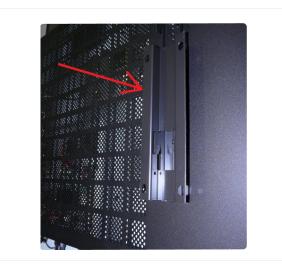

-------------------------------|
| CHIPSET         | Intel DH67CF                     |
| CPU             | With in i5-2400s                 |
| DRAM            | 2G up to 4G                      |
| Storage         | Space for 2.5" HDD x 1           |
| Expansion       | PCI slot x 1 , Mini PCI slot x 1 |
| Fanless / Fan   | Fanless                          |
| Touch Screen    | Multi-Optical Touch (option)     |
| Wifi / AR glass | (option)                         |
|                 |                                  |

# I/O Ports



- A DVI-D port
- B Parallel port
- **C** VGA port
- **D** PS/2 keyboard/mouse port
- **E** USB ports
- F LAN port
- **G** USB ports
- H Line in
- I Line out
- J Mic in











#### **Mechanical Drawings**



#### Included Low Profile Wallmount Bracket