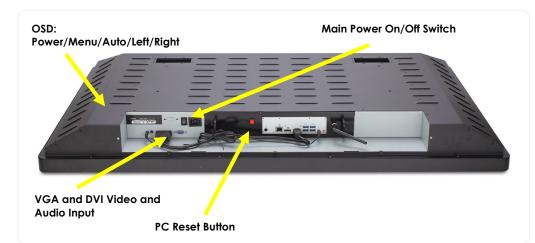

# I/O Ports

- A DVI-D port
- B Parallel port
- **C** VGA port
- **D** PS/2 keyboard/mouse port
- **E** USB ports
- F LAN port
- **G** USB ports
- H Line in
- I Line out
- J Mic in