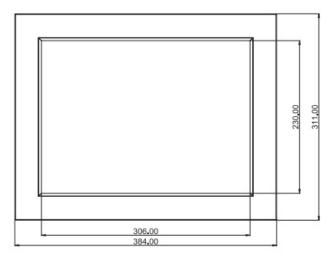

## **Mechanical Drawing**

### **Specifications:**

| Display  | Viewing Size Image       | 15"                            |
|----------|--------------------------|--------------------------------|
|          | Active Display Area (mm) | 304.1 (H) x 228.1 (V)          |
|          | Pixel Pitch (mm)         | 0.297 (H) x 0.297(V)           |
|          | Resolution               | 1024 x 768                     |
|          | Contrast Ratio           | 700 : 1 (typ.)                 |
|          | Color                    | 16.2M( 6bits+FRC)              |
|          | Brightness               | 250 cd/m²                      |
|          | Viewing Angle            | -70~70 (H) ; -60~60 (V)        |
|          | Recommended Resolution   | 1024 x 768 @ 60H, 75Hz         |
|          | Signal Connector         | VGA,DVI                        |
| Power    | Source                   | 12V DC in, with External AC-DC |
|          |                          | Adapter(100-240V)              |
|          | Consumption              | 25W typical, normal operation  |
|          | Management               | VESA DPMS Compliant            |
| Optional | Touch                    | Resistive, PCAP                |
|          | High Brightness          | 1000,1500                      |
|          | Auto Dimming             | YES                            |
|          | POWER in                 | DC24V,DC 9V~36V                |
|          | Remote Control           | YES                            |
|          | IO                       | AV,HDMI,DP                     |