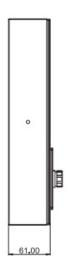

## **Mechanical Drawing**

### **Specifications:**

| Display  | Viewing Size Image       | 15"                            |
|----------|--------------------------|--------------------------------|
|          | Active Display Area (mm) | 304.1 (H) x 228.1 (V)          |
|          | Pixel Pitch (mm)         | 0.297 (H) x 0.297(V)           |
|          | Resolution               | 1024 x 768                     |
|          | Contrast Ratio           | 700 : 1 (typ.)                 |
|          | Color                    | 16.2M( 6bits+FRC)              |
|          | Brightness               | 250 cd/m²                      |
|          | Viewing Angle            | -70~70 (H) ; -60~60 (V)        |
|          | Recommended Resolution   | 1024 x 768 @ 60H, 75Hz         |
|          | Signal Connector         | VGA,DVI                        |
| Power    | Source                   | 12V DC in, with External AC-DC |
|          |                          | Adapter(100-240V)              |
|          | Consumption              | 25W typical, normal operation  |
|          | Management               | VESA DPMS Compliant            |
| Optional | Touch                    | Resistive, PCAP                |
|          | High Brightness          | 1000,1500                      |
|          | Auto Dimming             | YES                            |
|          | POWER in                 | DC24V,DC 9V~36V                |
|          | Remote Control           | YES                            |
|          | IO                       | AV,HDMI,DP                     |