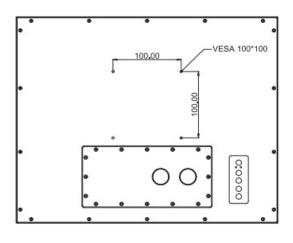

## **Mechanical Drawing**

## IP65 Waterproof connectors:

VGA Input DVI Input USB Input Power Input (Option)