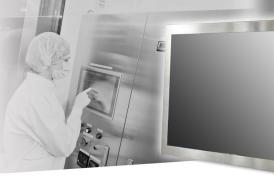

# Full IP65 Stainless LCD Monitor

Rugged Completely Sealed Full IP66/NEMA4X Stainless Steel Chassis/Surface Mount, 15" LCD monitor, 1024 x 768, 250 nits, with Glass, VGA and DVI input with 5 Wire Resistive Touch Screen and USB Controller

#### Features:

- High Contrast color TFT LCD Monitor support resolution up to XGA(1024 x 768)
- Widely used in chemical industry, food industry, medical devices, appliances etc. with good corrosion resistance