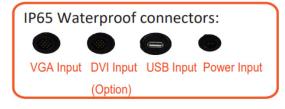

## Specifications:

| Display  | Viewing Size Image       | 15"                           |
|----------|--------------------------|-------------------------------|
|          | Active Display Area (mm) | 304.1 (H) x 228.1 (V)         |
|          | Pixel Pitch (mm)         | 0.297 (H) × 0.297(∨)          |
|          | Resolution               | 1024 x 768                    |
|          | Contrast Ratio           | 700 : 1 (typ.)                |
|          | Color                    | 16.2M( 6bits+FRC)             |
|          | Brightness               | 250 cd/m <sup>2</sup>         |
|          | Viewing Angle            | -70~70 (H) ; -60~60 (V)       |
|          | Recommended Resolution   | 1024 x 768 @ 60H, 75Hz        |
|          | Signal Connector         | VGA,DVI                       |
| Power    | Source                   | 12V DC in,with External AC-DC |
|          |                          | Adapter(100-240V)             |
|          | Consumption              | 25W typical, normal operation |
|          | Management               | VESA DPMS Compliant           |
| Optional | Touch                    | Resistive, PCAP               |
|          | High Brightness          | 1000,1500                     |
|          | Auto Dimming             | YES                           |
|          | POWER in                 | DC24V,DC 9V~36V               |
|          | Remote Control           | YES                           |
|          | IO                       | AV,HDMI,DP                    |