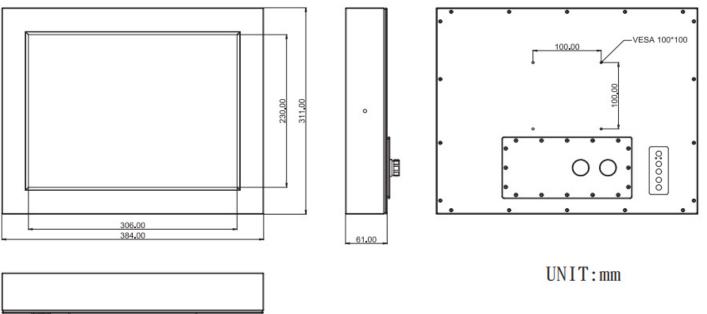

ector         | VGA,DVI                       |
| Power    | Source                   | 12V DC in,with External AC-DC |
|          |                          | Adapter(100-240V)             |
|          | Consumption              | 25W typical, normal operation |
|          | Management               | VESA DPMS Compliant           |
| Optional | Touch                    | Resistive, PCAP               |
|          | High Brightness          | 1000,1500                     |
|          | Auto Dimming             | YES                           |
|          | POWER in                 | DC24V,DC 9V~36V               |
|          | Remote Control           | YES                           |
|          | IO                       | AV,HDMI,DP                    |





## **Mechanical Drawing**



तन्न तन्त्र