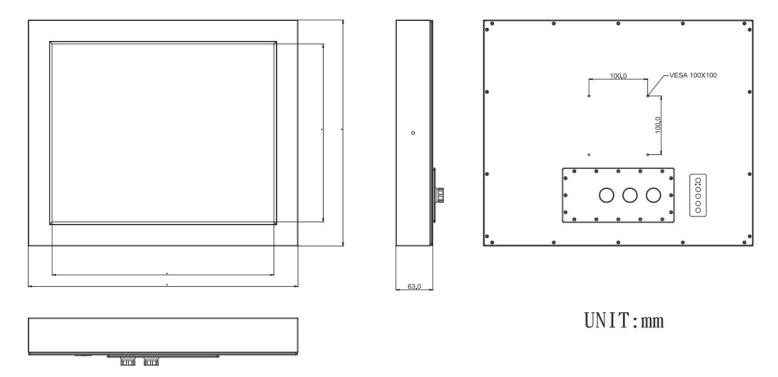

with External AC-DC |
|          |                          | Adapter(100-240V)              |
|          | Consumption              | 42W typical, normal operation  |
|          | Management               | VESA DPMS Compliant            |
| Optional | Touch                    | Resistive, PCAP                |
|          | High Brightness          | 1000,1500                      |
|          | Auto Dimming             | YES                            |
|          | POWER in                 | DC24V,DC 9V~36V                |
|          | Remote Control           | YES                            |
|          | IO                       | AV,HDMI,DP                     |

## IP65 Waterproof connectors:









VGA Input DVI Input USB Input Power Input (Option)

## **Mechanical Drawing**