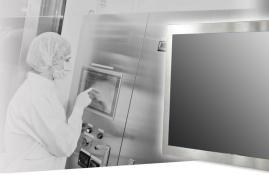

# Full IP65 Stainless LCD Monitor

Rugged Completely Sealed Full IP66/NEMA4X Stainless Steel Chassis/Surface Mount, 17" LCD monitor, 1280 x 1024, 350 nits, with Glass, VGA and DVI input with 5 Wire Resistive Touch Screen and USB Controller

#### Features:

- High Contrast color TFT LCD Monitor support resolution up to XGA (1280 x 1024)
- Widely used in chemical industry, food industry, medical devices, appliances etc. with good corrosion resistance