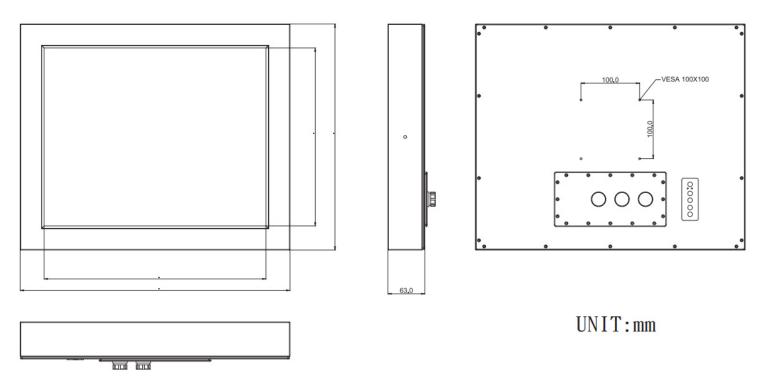

## **Mechanical Drawing**

## Specifications:

| Display  | Viewing Size Image       | 17"                            |
|----------|--------------------------|--------------------------------|
|          | Active Display Area (mm) | 337.92 (H) × 207.34 (V)        |
|          | Pixel Pitch (mm)         | 0.264 (H) × 0.264(∨)           |
|          | Resolution               | 1280 x 1024                    |
|          | Contrast Ratio           | 1000 : 1 (typ.)                |
|          | Color                    | 16.7M(6bits+FRC)               |
|          | Brightness               | 350 cd/m²                      |
|          | Viewing Angle            | -85~80(H) ; -85~80 (V)         |
|          | Recommended Resolution   | 1280 x 1024 @ 60Hz, 75 Hz      |
|          | Signal Connector         | VGA,DVI                        |
| Power    | Source                   | 12V DC in, with External AC-DC |
|          |                          | Adapter(100-240V)              |
|          | Consumption              | 42W typical, normal operation  |
|          | Management               | VESA DPMS Compliant            |
| Optional | Touch                    | Resistive, PCAP                |
|          | High Brightness          | 1000,1500                      |
|          | Auto Dimming             | YES                            |
|          | POWER in                 | DC24V,DC 9V~36V                |
|          | Remote Control           | YES                            |
|          | IO                       | AV,HDMI,DP                     |