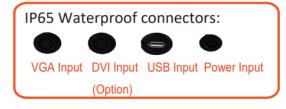

## MODEL: CCH1700-SIP-TR

USB INPUT IS OPTIONAL FOR TOUCHSCREEN

## Specifications:

| Display  | Viewing Size Image       | 17"                            |
|----------|--------------------------|--------------------------------|
|          | Active Display Area (mm) | 337.92 (H) × 207.34 (V)        |
|          | Pixel Pitch (mm)         | 0.264 (H) × 0.264(∨)           |
|          | Resolution               | 1280 x 1024                    |
|          | Contrast Ratio           | 1000 : 1 (typ.)                |
|          | Color                    | 16.7M(6bits+FRC)               |
|          | Brightness               | 350 cd/m²                      |
|          | Viewing Angle            | -85~80(H) ; -85~80 (V)         |
|          | Recommended Resolution   | 1280 x 1024 @ 60Hz, 75 Hz      |
|          | Signal Connector         | VGA,DVI                        |
| Power    | Source                   | 12V DC in, with External AC-DC |
|          |                          | Adapter(100-240V)              |
|          | Consumption              | 42W typical, normal operation  |
|          | Management               | VESA DPMS Compliant            |
| Optional | Touch                    | Resistive, PCAP                |
|          | High Brightness          | 1000,1500                      |
|          | Auto Dimming             | YES                            |
|          | POWER in                 | DC24V,DC 9V~36V                |
|          | Remote Control           | YES                            |
|          | IO                       | AV,HDMI,DP                     |