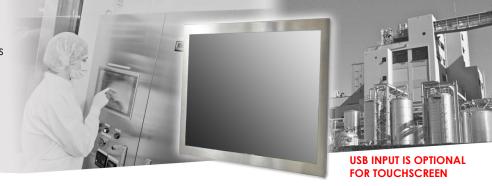

# Full IP65 Stainless LCD Monitor

Rugged Completely Sealed Full IP66/NEMA4X Stainless Steel Chassis/Surface Mount, 17" LCD monitor, 1280 x 1024, 1000 nits, with Glass, VGA and DVI input.

## MODEL: CCH1700HB-SIP

#### Features:

- High Contrast color TFT LCD Monitor support resolution up to XGA (1280 x 1024)
- Widely used in chemical industry, food industry, medical devices, appliances etc. with good corrosion resistance

#### **Specifications:**

| Display  | Viewing Size Image       | 17"                            |
|----------|--------------------------|--------------------------------|
|          | Active Display Area (mm) | 337.92 (H) x 207.34 (V)        |
|          | Pixel Pitch (mm)         | 0.264 (H) x 0.264(V)           |
|          | Resolution               | 1280 x 1024                    |
|          | Contrast Ratio           | 1000 : 1 (typ.)                |
|          | Color                    | 16.7M( 6bits+FRC)              |
|          | Brightness               | 1000 cd/m²                     |
|          | Viewing Angle            | -85~80(H) ; -85~80 (V)         |
|          | Recommended Resolution   | 1280 x 1024 @ 60Hz, 75 Hz      |
|          | Signal Connector         | VGA,DVI                        |
| Power    | Source                   | 12V DC in, with External AC-DC |
|          |                          | Adapter(100-240V)              |
|          | Consumption              | 42W typical, normal operation  |
|          | Management               | VESA DPMS Compliant            |
| Optional | Touch                    | Resistive, PCAP                |
|          | High Brightness          | 1000,1500                      |
|          | Auto Dimming             | YES                            |
|          | POWER in                 | DC24V,DC 9V~36V                |
|          | Remote Control           | YES                            |
|          | IO                       | AV,HDMI,DP                     |