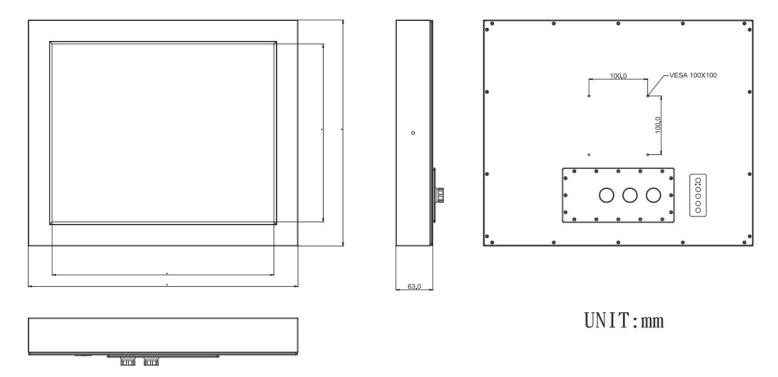

with External AC-DC |
|          |                          | Adapter(100-240V)              |
|          | Consumption              | 42W typical, normal operation  |
|          | Management               | VESA DPMS Compliant            |
| Optional | Touch                    | Resistive, PCAP                |
|          | High Brightness          | 1000,1500                      |
|          | Auto Dimming             | YES                            |
|          | POWER in                 | DC24V,DC 9V~36V                |
|          | Remote Control           | YES                            |
|          | IO                       | AV,HDMI,DP                     |

# IP65 Waterproof connectors:









VGA Input DVI Input USB Input Power Input (Option)

### **Mechanical Drawing**