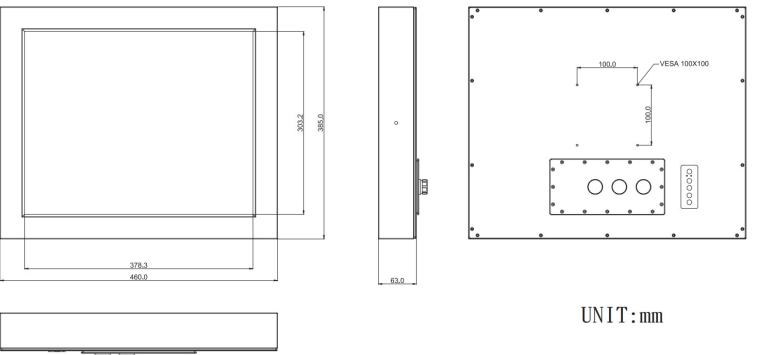

| VGA,DVI                        |
| Power    | Source                   | 12V DC in, with External AC-DC |
|          |                          | Adapter(100-240V)              |
|          | Consumption              | 51W typical, normal operation  |
|          | Management               | VESA DPMS Compliant            |
| Optional | Touch                    | Resistive, PCAP                |
|          | High Brightness          | 1000,1500                      |
|          | Auto Dimming             | YES                            |
|          | POWER in                 | DC24V,DC 9V~36V                |
|          | Remote Control           | YES                            |
|          | IO                       | AV,HDMI,DP                     |





### **Mechanical Drawing**



व्यन्त्र व्यन्त्र