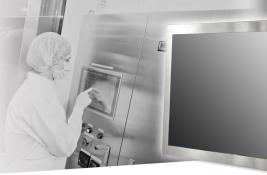

# Full IP65 Stainless LCD Monitor

Rugged Completely Sealed Full IP66/NEMA4X Stainless Steel Chassis/Surface Mount, 19" LCD monitor, 1280 x 1024, 300 nits, with Glass, VGA and DVI input with 5 Wire Resistive Touch Screen and USB Controller.

#### Features:

- High Contrast color TFT LCD Monitor support resolution up to SXGA(1280 x 1024)
- Widely used in chemical industry, food industry, medical devices, appliances etc. with good corrosion resistance