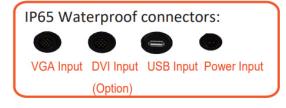

## MODEL: CCH1900-SIP-TR

USB INPUT IS OPTIONAL FOR TOUCHSCREEN

## Specifications:

| Display  | Viewing Size Image       | 19"                            |
|----------|--------------------------|--------------------------------|
|          | Active Display Area (mm) | 376.32(H) × 301.06 (V)         |
|          | Pixel Pitch (mm)         | 0.294 (H) × 0.294(∨)           |
|          | Resolution               | 1280 x 1024                    |
|          | Contrast Ratio           | 2000 : 1 (typ.)                |
|          | Color                    | 16.7M (8bits/colors)           |
|          | Brightness               | 300 cd/m <sup>2</sup>          |
|          | Viewing Angle            | -89~89 (H) ; -89~89(V)         |
|          | Recommended Resolution   | 1280 x 1024 @ 60Hz, 75 Hz      |
|          | Signal Connector         | VGA,DVI                        |
| Power    | Source                   | 12V DC in, with External AC-DC |
|          |                          | Adapter(100-240V)              |
|          | Consumption              | 51W typical, normal operation  |
|          | Management               | VESA DPMS Compliant            |
| Optional | Touch                    | Resistive, PCAP                |
|          | High Brightness          | 1000,1500                      |
|          | Auto Dimming             | YES                            |
|          | POWER in                 | DC24V,DC 9V~36V                |
|          | Remote Control           | YES                            |
|          | IO                       | AV,HDMI,DP                     |