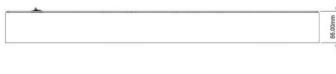

with External AC-DC |
|          |                          | Adapter(100-240V)              |
|          | Consumption              | 38W typical, normal operation  |
|          | Management               | VESA DPMS Compliant            |
| Optional | Touch                    | Resistive, PCAP                |
|          | High Brightness          | 1000,1500                      |
|          | Auto Dimming             | YES                            |
|          | POWER in                 | DC24V,DC 9V~36V                |
|          | Remote Control           | YES                            |
|          | Ю                        | AV,HDMI,DP                     |

## IP65 Waterproof connectors:









VGA Input DVI Input USB Input Power Input (Option)

## **Mechanical Drawing**