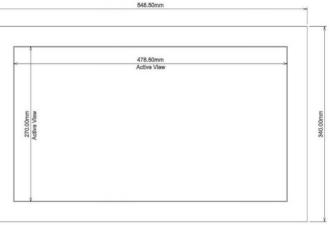

### **Specifications:**

| Display  | Viewing Size Image       | 21.5"                          |
|----------|--------------------------|--------------------------------|
|          | Active Display Area (mm) | 476.64 (H) x 268.11 (V)        |
|          | Pixel Pitch (mm)         | 0.248 x 0.248                  |
|          | Resolution               | 1920 x 1080                    |
|          | Contrast Ratio           | 5000 : 1 (typ.)                |
|          | Color                    | 16.7M                          |
|          | Brightness               | 250 cd/m²                      |
|          | Viewing Angle            | -89~89 (H) ; -89~89(V)         |
|          | Recommended Resolution   | 1920 x 1080 @ 60Hz             |
|          | Signal Connector         | VGA,DVI                        |
| Power    | Source                   | 12V DC in, with External AC-DC |
|          |                          | Adapter(100-240V)              |
|          | Consumption              | 38W typical, normal operation  |
|          | Management               | VESA DPMS Compliant            |
| Optional | Touch                    | Resistive, PCAP                |
|          | High Brightness          | 1000,1500                      |
|          | Auto Dimming             | YES                            |
|          | POWER in                 | DC24V,DC 9V~36V                |
|          | Remote Control           | YES                            |
|          | Ю                        | AV,HDMI,DP                     |

## **Mechanical Drawing**