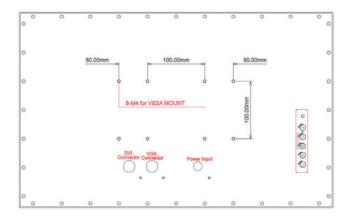

h External AC-DC |
|          |                          | Adapter(100-240V)              |
|          | Consumption              | 38W typical, normal operation  |
|          | Management               | VESA DPMS Compliant            |
| Optional | Touch                    | Resistive, PCAP                |
|          | High Brightness          | 1000,1500                      |
|          | Auto Dimming             | YES                            |
|          | POWER in                 | DC24V,DC 9V~36V                |
|          | Remote Control           | YES                            |
|          | Ю                        | AV,HDMI,DP                     |

## IP65 Waterproof connectors:









VGA Input DVI Input USB Input Power Input (Option)

## **Mechanical Drawing**