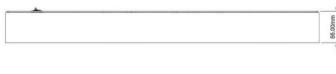

with External AC-DC |
|          |                          | Adapter(100-240V)              |
|          | Consumption              | 38W typical, normal operation  |
|          | Management               | VESA DPMS Compliant            |
| Optional | Touch                    | Resistive, PCAP                |
|          | High Brightness          | 1000,1500                      |
|          | Auto Dimming             | YES                            |
|          | POWER in                 | DC24V,DC 9V~36V                |
|          | Remote Control           | YES                            |
|          | Ю                        | AV,HDMI,DP                     |

### IP65 Waterproof connectors:









VGA Input DVI Input USB Input Power Input (Option)

## **Mechanical Drawing**