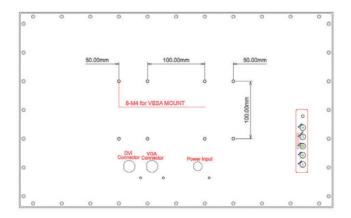

## **Mechanical Drawing**

### IP65 Waterproof connectors:

VGA Input DVI Input USB Input Power Input (Option)