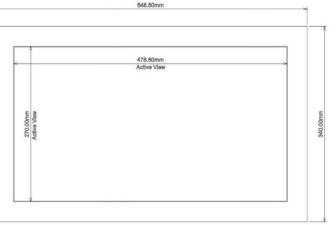

## **Mechanical Drawing**

#### **Specifications:**

|          |                          | 0.1 511                        |
|----------|--------------------------|--------------------------------|
| Display  | Viewing Size Image       | 21.5"                          |
|          | Active Display Area (mm) | 476.64 (H) x 268.11 (V)        |
|          | Pixel Pitch (mm)         | 0.248 x 0.248                  |
|          | Resolution               | 1920 x 1080                    |
|          | Contrast Ratio           | 5000 : 1 (typ.)                |
|          | Color                    | 16.7M                          |
|          | Brightness               | 250 cd/m²                      |
|          | Viewing Angle            | -89~89 (H) ; -89~89(V)         |
|          | Recommended Resolution   | 1920 x 1080 @ 60Hz             |
|          | Signal Connector         | VGA,DVI                        |
| Power    | Source                   | 12V DC in, with External AC-DC |
|          |                          | Adapter(100-240V)              |
|          | Consumption              | 38W typical, normal operation  |
|          | Management               | VESA DPMS Compliant            |
| Optional | Touch                    | Resistive, PCAP                |
|          | High Brightness          | 1000,1500                      |
|          | Auto Dimming             | YES                            |
|          | POWER in                 | DC24V,DC 9V~36V                |
|          | Remote Control           | YES                            |
|          | Ю                        | AV,HDMI,DP                     |