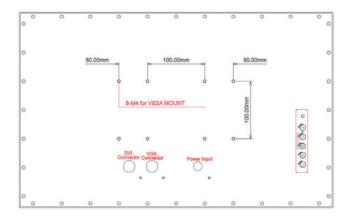

## IP65 Waterproof connectors:

VGA Input DVI Input USB Input Power Input (Option)

## **Mechanical Drawing**