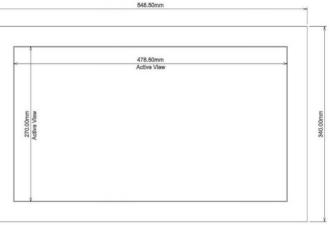

### **Specifications:**

| Display  | Viewing Size Image       | 21.5"                          |
|----------|--------------------------|--------------------------------|
|          | Active Display Area (mm) | 476.64 (H) x 268.11 (V)        |
|          | Pixel Pitch (mm)         | 0.248 x 0.248                  |
|          | Resolution               | 1920 x 1080                    |
|          | Contrast Ratio           | 5000 : 1 (typ.)                |
|          | Color                    | 16.7M                          |
|          | Brightness               | 1000 cd/m²                     |
|          | Viewing Angle            | -89~89 (H) ; -89~89(V)         |
|          | Recommended Resolution   | 1920 x 1080 @ 60Hz             |
|          | Signal Connector         | VGA,DVI                        |
| Power    | Source                   | 12V DC in, with External AC-DC |
|          |                          | Adapter(100-240V)              |
|          | Consumption              | 38W typical, normal operation  |
|          | Management               | VESA DPMS Compliant            |
| Optional | Touch                    | Resistive, PCAP                |
|          | High Brightness          | 1000,1500                      |
|          | Auto Dimming             | YES                            |
|          | POWER in                 | DC24V,DC 9V~36V                |
|          | Remote Control           | YES                            |
|          | Ю                        | AV,HDMI,DP                     |

## **Mechanical Drawing**