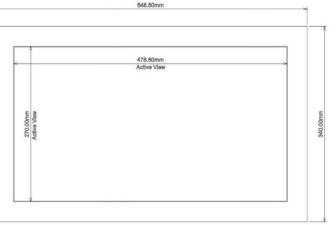

#### **Specifications:**

| Display  | Viewing Size Image       | 21.5"                          |
|----------|--------------------------|--------------------------------|
|          | Active Display Area (mm) | 476.64 (H) x 268.11 (V)        |
|          | Pixel Pitch (mm)         | 0.248 x 0.248                  |
|          | Resolution               | 1920 x 1080                    |
|          | Contrast Ratio           | 5000 : 1 (typ.)                |
|          | Color                    | 16.7M                          |
|          | Brightness               | 1000 cd/m²                     |
|          | Viewing Angle            | -89~89 (H) ; -89~89(V)         |
|          | Recommended Resolution   | 1920 x 1080 @ 60Hz             |
|          | Signal Connector         | VGA,DVI                        |
| Power    | Source                   | 12V DC in, with External AC-DC |
|          |                          | Adapter(100-240V)              |
|          | Consumption              | 38W typical, normal operation  |
|          | Management               | VESA DPMS Compliant            |
| Optional | Touch                    | Resistive, PCAP                |
|          | High Brightness          | 1000,1500                      |
|          | Auto Dimming             | YES                            |
|          | POWER in                 | DC24V,DC 9V~36V                |
|          | Remote Control           | YES                            |
|          | Ю                        | AV,HDMI,DP                     |

## **Mechanical Drawing**