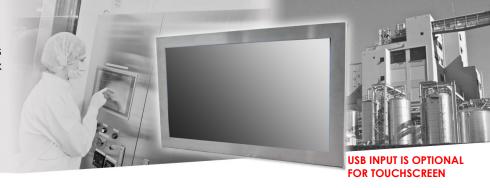

# Full IP65 Stainless LCD Monitor

Rugged Completely Sealed Full IP66/NEMA4X Stainless Steel Chassis/Surface Mount, 21.5" LCD monitor, 1920 x 1080, 1000 nits, with Glass, VGA and DVI input.

#### Features:

- High Contrast color TFT LCD Monitor support resolution up to Full HD (1920 x 1080)
- Widely used in chemical industry, food industry, medical devices, appliances etc. with good corrosion resistance

#### **Specifications:**

| Display  | Viewing Size Image       | 21.5"                          |
|----------|--------------------------|--------------------------------|
|          | Active Display Area (mm) | 476.64 (H) x 268.11 (V)        |
|          | Pixel Pitch (mm)         | 0.248 x 0.248                  |
|          | Resolution               | 1920 x 1080                    |
|          | Contrast Ratio           | 5000 : 1 (typ.)                |
|          | Color                    | 16.7M                          |
|          | Brightness               | 1000 cd/m²                     |
|          | Viewing Angle            | -89~89 (H) ; -89~89(V)         |
|          | Recommended Resolution   | 1920 x 1080 @ 60Hz             |
|          | Signal Connector         | VGA,DVI                        |
| Power    | Source                   | 12V DC in, with External AC-DC |
|          |                          | Adapter(100-240V)              |
|          | Consumption              | 38W typical, normal operation  |
|          | Management               | VESA DPMS Compliant            |
| Optional | Touch                    | Resistive, PCAP                |
|          | High Brightness          | 1000,1500                      |
|          | Auto Dimming             | YES                            |
|          | POWER in                 | DC24V,DC 9V~36V                |
|          | Remote Control           | YES                            |
|          | Ю                        | AV,HDMI,DP                     |