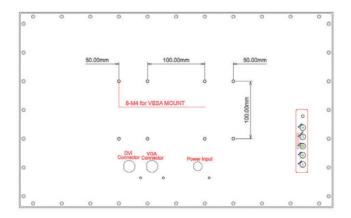

# IP65 Waterproof connectors:

VGA Input DVI Input USB Input Power Input (Option)

## **Mechanical Drawing**