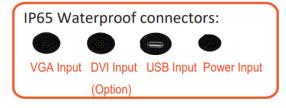

|
|          | Recommended Resolution   | 1920 x 1080 @ 60Hz            |
|          | Signal Connector         | VGA,DVI                       |
| Power    | Source                   | AC100V~AC240V                 |
|          | Consumption              | 75W typical, normal operation |
|          | Management               | VESA DPMS Compliant           |
| Optional | Touch                    | Resistive, PCAP, IR           |
|          | High Brightness          | 1000,1500                     |
|          | Auto Dimming             | YES                           |
|          | POWER in                 | DC24V                         |
|          | Remote Control           | YES                           |
|          | IO                       | AV,HDMI,DP                    |





## **Mechanical Drawing**