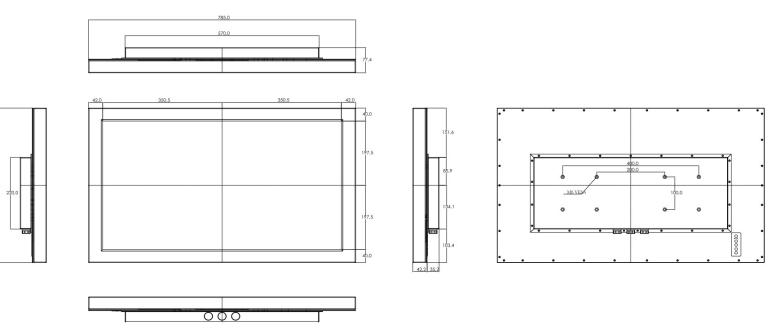

Resolution   | 1920 x 1080 @ 60Hz            |
|          | Signal Connector         | VGA,DVI                       |
| Power    | Source                   | AC100V~AC240V                 |
|          | Consumption              | 75W typical, normal operation |
|          | Management               | VESA DPMS Compliant           |
| Optional | Touch                    | Resistive, PCAP, IR           |
|          | High Brightness          | 1000,1500                     |
|          | Auto Dimming             | YES                           |
|          | POWER in                 | DC24V                         |
|          | Remote Control           | YES                           |
|          | IO                       | AV,HDMI,DP                    |





## **Mechanical Drawing**