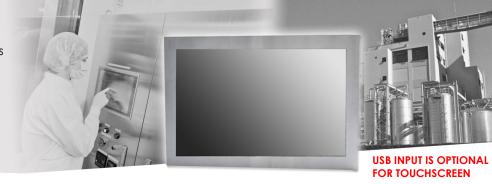

# Full IP65 Stainless LCD Monitor

Rugged Completely Sealed Full IP66/NEMA4X Stainless Steel Chassis/Surface Mount, 32" LCD monitor, 1920 x 1080, 350 nits, with Glass, VGA and DVI input.

## **MODEL: CCH3200-SIP**

#### **Specifications:**

| Display  | Viewing Size Image       | 32"                           |
|----------|--------------------------|-------------------------------|
|          | Active Display Area (mm) | 698.4 (H) x 392.85 (V)        |
|          | Pixel Pitch (mm)         | 0.3638(H)x 0.3638(V)          |
|          | Resolution               | 1920 x 1080                   |
|          | Contrast Ratio           | 3000 : 1 (typ.)               |
|          | Color                    | 16.7 M(8bits+colors)          |
|          | Brightness               | 350 cd/m²                     |
|          | Viewing Angle            | -89~89 (H); -89~89(V)         |
|          | Recommended Resolution   | 1920 x 1080 @ 60Hz            |
|          | Signal Connector         | VGA,DVI                       |
| Power    | Source                   | AC100V~AC240V                 |
|          | Consumption              | 75W typical, normal operation |
|          | Management               | VESA DPMS Compliant           |
| Optional | Touch                    | Resistive, PCAP,IR            |
|          | High Brightness          | 1000,1500                     |
|          | Auto Dimming             | YES                           |
|          | POWER in                 | DC24V                         |
|          | Remote Control           | YES                           |
|          | Ю                        | AV,HDMI,DP                    |