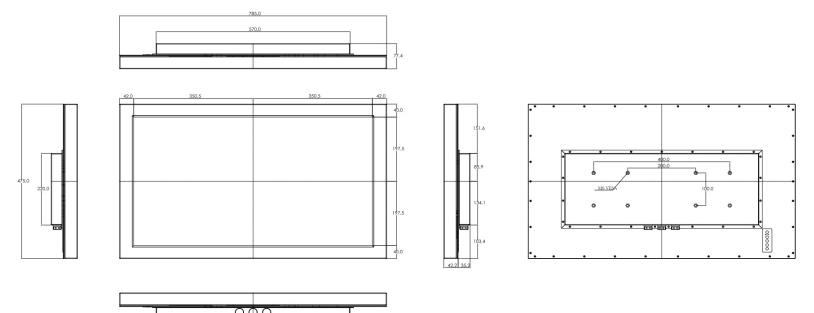

VGA,DVI                       |
| Power    | Source                   | AC100V~AC240V                 |
|          | Consumption              | 75W typical, normal operation |
|          | Management               | VESA DPMS Compliant           |
| Optional | Touch                    | Resistive, PCAP,IR            |
|          | High Brightness          | 1000,1500                     |
|          | Auto Dimming             | YES                           |
|          | POWER in                 | DC24V                         |
|          | Remote Control           | YES                           |
|          | Ю                        | AV,HDMI,DP                    |

# IP65 Waterproof connectors:









VGA Input DVI Input USB Input Power Input (Option)

## **Mechanical Drawing**