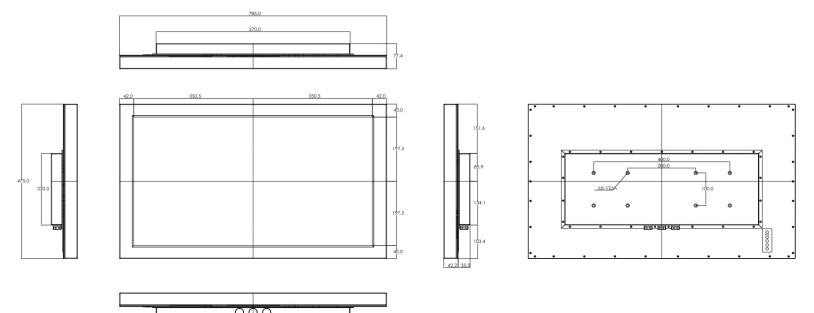

VGA,DVI                       |
| Power    | Source                   | AC100V~AC240V                 |
|          | Consumption              | 75W typical, normal operation |
|          | Management               | VESA DPMS Compliant           |
| Optional | Touch                    | Resistive, PCAP,IR            |
|          | High Brightness          | 1000,1500                     |
|          | Auto Dimming             | YES                           |
|          | POWER in                 | DC24V                         |
|          | Remote Control           | YES                           |
|          | Ю                        | AV,HDMI,DP                    |

## IP65 Waterproof connectors:









VGA Input DVI Input USB Input Power Input (Option)

## **Mechanical Drawing**