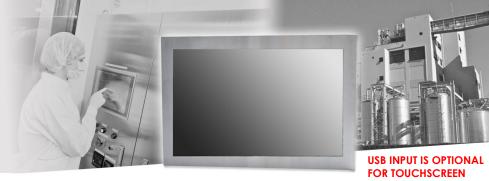

# Full IP65 Stainless LCD Monitor

Rugged Completely Sealed Full IP66/NEMA4X Stainless Steel Chassis/Surface Mount, 32" LCD monitor, 1920 x 1080, 1000 nits, with Glass, VGA and DVI input with Projective Capacitive Touch (1-2mm) USB Controller

## MODEL: CCH3200HB-SIP-PCT

#### Features:

- High Contrast color TFT LCD Monitor support resolution up to Full HD (1920x1080)
- Widely used in chemical industry, food industry, mdecial devices, appliances etc with good corrosion resistance

#### **Specifications:**

| Display  | Viewing Size Image       | 32"                           |
|----------|--------------------------|-------------------------------|
|          | Active Display Area (mm) | 698.4 (H) x 392.85 (V)        |
|          | Pixel Pitch (mm)         | 0.3638(H)x 0.3638(V)          |
|          | Resolution               | 1920 x 1080                   |
|          | Contrast Ratio           | 3000 : 1 (typ.)               |
|          | Color                    | 16.7 M(8bits+colors)          |
|          | Brightness               | 1000 cd/m²                    |
|          | Viewing Angle            | -89~89 (H); -89~89(V)         |
|          | Recommended Resolution   | 1920 x 1080 @ 60Hz            |
|          | Signal Connector         | VGA,DVI                       |
| Power    | Source                   | AC100V~AC240V                 |
|          | Consumption              | 75W typical, normal operation |
|          | Management               | VESA DPMS Compliant           |
| Optional | Touch                    | Resistive, PCAP,IR            |
|          | High Brightness          | 1000,1500                     |
|          | Auto Dimming             | YES                           |
|          | POWER in                 | DC24V                         |
|          | Remote Control           | YES                           |
|          | Ю                        | AV,HDMI,DP                    |