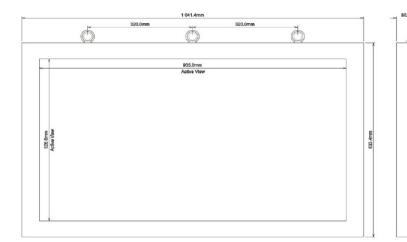

|
| Power    | Source                   | AC100V~AC240V                  |
|          | Consumption              | 110W typical, normal operation |
|          | Management               | VESA DPMS Compliant            |
| Optional | Touch                    | Resistive, PCAP,IR             |
|          | High Brightness          | 1000,1500                      |
|          | Auto Dimming             | YES                            |
|          | POWER in                 | DC24V                          |
|          | Remote Control           | YES                            |
|          | IO                       | AV,HDMI,DP                     |

## IP65 Waterproof connectors:









VGA Input DVI Input USB Input Power Input (Option)

## **Mechanical Drawing**