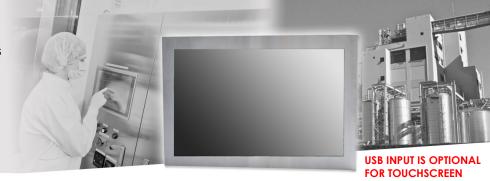

# Full IP65 Stainless LCD Monitor

Rugged Completely Sealed Full IP66/NEMA4X Stainless Steel Chassis/Surface Mount, 42" LCD monitor, 1920 x 1080, 450 nits, with Glass, VGA and DVI input with Projective Capacitive Touch (1-2mm) USB Controller

## MODEL: CCH4200-SIP-PCT

#### Features:

- High Contrast color TFT LCD Monitor support resolution up to Full HD (1920x 1080)
- Widely used in chemical industry, food industry, medical devices, appliances etc. with good corrosion resistance

### **Specifications:**

| Display  | Viewing Size Image       | 42"                            |
|----------|--------------------------|--------------------------------|
|          | Active Display Area (mm) | 930.25 (H) x 523.01 (V)        |
|          | Pixel Pitch (mm)         | 0.4845(H)x 0.4845(V)           |
|          | Resolution               | 1920 x 1080                    |
|          | Contrast Ratio           | 4000 : 1 (typ.)                |
|          | Color                    | 16.7 M(8bits+colors)           |
|          | Brightness               | 450 cd/m²                      |
|          | Viewing Angle            | -89~89 (H) ; -89~89(V)         |
|          | Recommended Resolution   | 1920 x 1080 @ 60Hz             |
|          | Signal Connector         | VGA,DVI                        |
| Power    | Source                   | AC100V~AC240V                  |
|          | Consumption              | 110W typical, normal operation |
|          | Management               | VESA DPMS Compliant            |
| Optional | Touch                    | Resistive, PCAP,IR             |
|          | High Brightness          | 1000,1500                      |
|          | Auto Dimming             | YES                            |
|          | POWER in                 | DC24V                          |
|          | Remote Control           | YES                            |
|          | IO                       | AV,HDMI,DP                     |