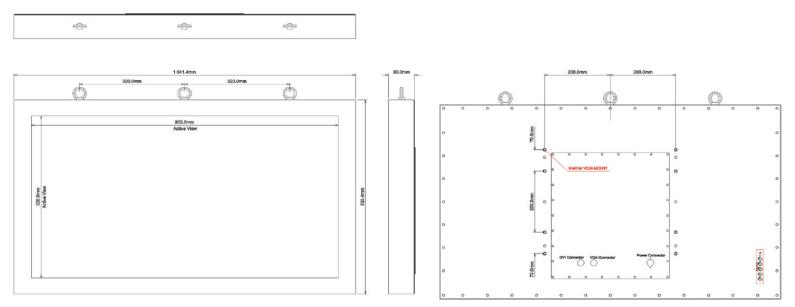

| 1920 x 1080 @ 60Hz             |
|          | Signal Connector         | VGA,DVI                        |
| Power    | Source                   | AC100V~AC240V                  |
|          | Consumption              | 110W typical, normal operation |
|          | Management               | VESA DPMS Compliant            |
| Optional | Touch                    | Resistive, PCAP, IR            |
|          | High Brightness          | 1000,1500                      |
|          | Auto Dimming             | YES                            |
|          | POWER in                 | DC24V                          |
|          | Remote Control           | YES                            |
|          | Ю                        | AV,HDMI,DP                     |





## **Mechanical Drawing**