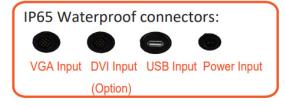

MODEL: CCH4200HB-SIP-PCT

USB INPUT IS OPTIONAL FOR TOUCHSCREEN

## Specifications:

| Display  | Viewing Size Image       | 42"                            |
|----------|--------------------------|--------------------------------|
|          | Active Display Area (mm) | 930.25 (H) x 523.01 (V)        |
|          | Pixel Pitch (mm)         | 0.4845(H)x 0.4845(V)           |
|          | Resolution               | 1920 x 1080                    |
|          | Contrast Ratio           | 4000 : 1 (typ.)                |
|          | Color                    | 16.7 M(8bits+colors)           |
|          | Brightness               | 1000 cd/m <sup>2</sup>         |
|          | Viewing Angle            | -89~89 (H) ; -89~89(∨)         |
|          | Recommended Resolution   | 1920 x 1080 @ 60Hz             |
|          | Signal Connector         | VGA,DVI                        |
| Power    | Source                   | AC100V~AC240V                  |
|          | Consumption              | 110W typical, normal operation |
|          | Management               | VESA DPMS Compliant            |
| Optional | Touch                    | Resistive, PCAP, IR            |
|          | High Brightness          | 1000,1500                      |
|          | Auto Dimming             | YES                            |
|          | POWER in                 | DC24V                          |
|          | Remote Control           | YES                            |
|          | Ю                        | AV,HDMI,DP                     |