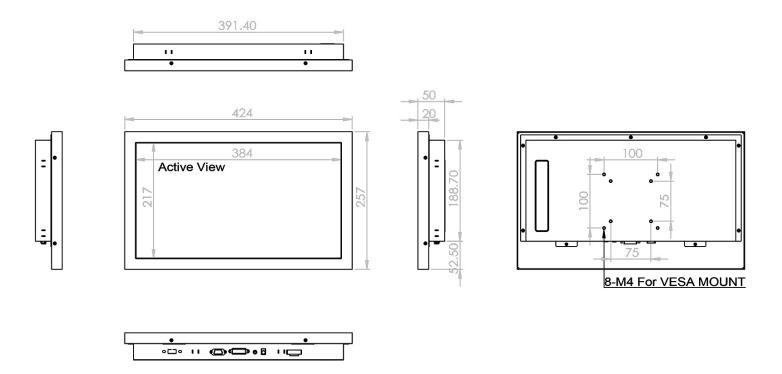

onsumption     | 13W typical, normal operation                                    |
|          | Management      | VESA DPMS Compliant                                              |
| Optional | High Brightness | 1000,1500                                                        |
|          | Auto Dimming    | YES                                                              |
|          | POWER in        | DC24V,DC 9V~36V                                                  |
|          | Remote Control  | YES                                                              |
|          |                 | Video: VGA + DVI                                                 |
|          | Ю               | Power: 12 VDC External power supply 100-240 VAC 50-60Hz included |

## **MECHANICAL DRAWINGS:**