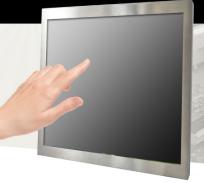

# RUGGED COMPLETELY SEALED FULL IP66/NEMA4X STAINLESS STEEL CHASSIS/SURFACE MOUNT

21.5" LCD monitor, 1920 x 1080, 1000 nits, with Glass, VGA and DVI input with 5 Wire Resistive Touch Screen and USB Controller Includes 6ft long VGA + DVI + USB touch+ 12V Power input with external Power adapter.

Designed to wall mount (Back Facing the wall) under complete shaded area without direct sunlight. Not facing east and west

Model: CCHW2150HB-SIP-TR