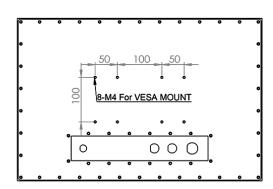

## **MECHANICAL DRAWING:**

IP65 Waterproof connectors:

VGA Input DVI Input USB Input Power Input (Option)