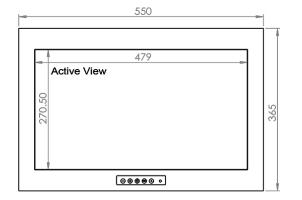

### **SPECIFICATIONS:**

| Display  | Viewing Size Image       | 21.5"                                            |
|----------|--------------------------|--------------------------------------------------|
|          | Active Display Area (mm) | 479 (H) x 270.50 (V)                             |
|          | Pixel Pitch (mm)         | 0.248 x 0.248                                    |
|          | Resolution               | 1920 x 1080                                      |
|          | Contrast Ratio           | 5000 : 1 (typ.)                                  |
|          | Color                    | 16.7M (8bits/colors)                             |
|          | Brightness               | 1000 cd/m²                                       |
|          | Viewing Angle            | -89~89 (H) ; -89~89 (V)                          |
|          | Recommended Resolution   | 1920 x 1080 @ 60Hz                               |
|          | Signal Connector         | VGA,DVI                                          |
| Power    | Source                   | 12V DC in, with External AC-DC Adapter(100-240V) |
|          | Consumption              | 38W typical, normal operation                    |
|          | Management               | VESA DPMS Compliant                              |
| Optional | Touch                    | Resistive, PCAP                                  |
|          | High Brightness          | YES                                              |
|          | Auto Dimming             | YES                                              |
|          | POWER in                 | DC24V ,DC9V~36V                                  |
|          | Remote Control           | YES                                              |
|          | IO                       | AV,HDMI,DP                                       |

## **MECHANICAL DRAWING:**

IP65 Waterproof connectors:

VGA Input DVI Input USB Input Power Input (Option)