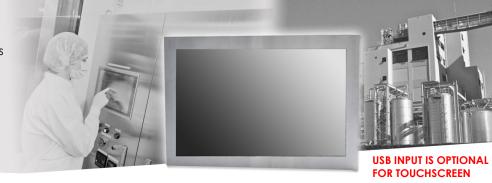

# Full IP65 Stainless LCD Monitor

Rugged Completely Sealed Full IP66/NEMA4X Stainless Steel Chassis/Surface Mount, 32" LCD monitor, 1920 x 1080, 350 nits, with Glass, VGA and DVI input.

## **MODEL: CCHW3200-SIP**

#### Features:

- High Contrast color TFT LCD Monitor support resolution up to Full HD (1920x1080)
- Widely used in chemical industry, food industry, mdecial devices, appliances etc with good corrosion resistance