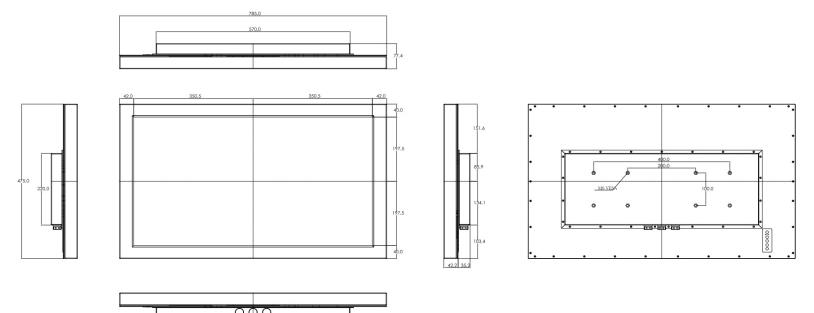

VGA,DVI                       |
| Power    | Source                   | AC100V~AC240V                 |
|          | Consumption              | 75W typical, normal operation |
|          | Management               | VESA DPMS Compliant           |
| Optional | Touch                    | Resistive, PCAP,IR            |
|          | High Brightness          | 1000,1500                     |
|          | Auto Dimming             | YES                           |
|          | POWER in                 | DC24V                         |
|          | Remote Control           | YES                           |
|          | IO                       | AV,HDMI,DP                    |

# IP65 Waterproof connectors:









VGA Input DVI Input USB Input Power Input (Option)

### **Mechanical Drawing**