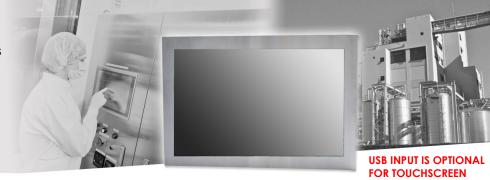

# Full IP65 Stainless LCD Monitor

Rugged Completely Sealed Full IP66/NEMA4X Stainless Steel Chassis/Surface Mount, 32" LCD monitor, 1920 x 1080, 1000 nits, with Glass, VGA and DVI input with Projective Capacitive Touch (1-2mm) USB Controller

#### Features:

- High Contrast color TFT LCD Monitor support resolution up to Full HD (1920x1080)
- Widely used in chemical industry, food industry, mdecial devices, appliances etc with good corrosion resistance