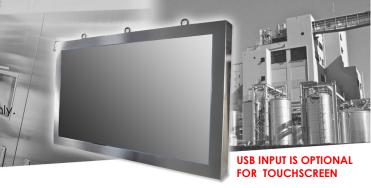

# Full IP65 Stainless LCD Monitor

Fully Sealed Water and Dust proof Stainless Chassis/VESA mount Industrial Professional 46" LCD monitor, 1920 x 1080, LED-450nits, VGA+HDMI+DVI-D, AC-IN w/Built-in with touch screen 10 points PCT(Projected Capacitive) 4.2mm thick Surface Hardness Over 5H (by JIS pencil hardness) with 2 year warranty. VGA+HDMI+DVI-D+Power water proof cables are included 6ft only.

# MODEL: CCHW4600-SIP-PCAP

#### Features:

- High Contrast color TFT LCD Monitor support resolution up to Full HD (1920x1080)
- Widely used in chemical industry, food industry, medical devices, appliances etc. with good corrosion resistance