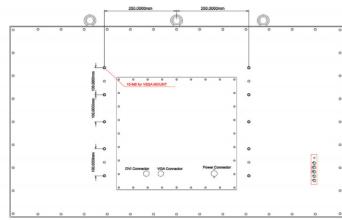

## **Mechanical Drawing**

### IP65 Waterproof connectors:

VGA Input DVI Input USB Input Power Input (Option)