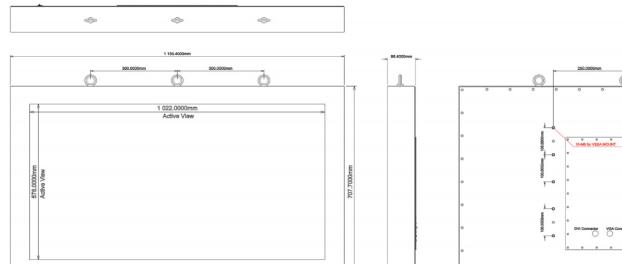

## **Mechanical Drawing**

#### **Specifications:**

| Display  | Viewing Size Image       | 46"                            |
|----------|--------------------------|--------------------------------|
|          | Active Display Area (mm) | 1018.08(H) x 572.67 (V)        |
|          | Pixel Pitch (mm)         | 0.53025(H)x0.53025(V)          |
|          | Resolution               | 1920x1080                      |
|          | Contrast Ratio           | 4000 : 1 (typ.)                |
|          | Color                    | 16.7 M(8bits+colors)           |
|          | Brightness               | 450 cd/m <sup>2</sup>          |
|          | Viewing Angle            | -89~89 (H) ; -89~89(V)         |
|          | Recommended Resolution   | 1920 x 1080 @ 60Hz             |
|          | Signal Connector         | VGA,DVI                        |
| Power    | Source                   | AC100V~AC240V                  |
|          | Consumption              | 125W typical, normal operation |
|          | Management               | VESA DPMS Compliant            |
| Optional | Touch                    | Resistive, PCAP,IR             |
|          | High Brightness          | 1000,1500                      |
|          | Auto Dimming             | YES                            |
|          | POWER in                 | DC24V                          |
|          | Remote Control           | YES                            |
|          | IO                       | AV,HDMI,DP                     |