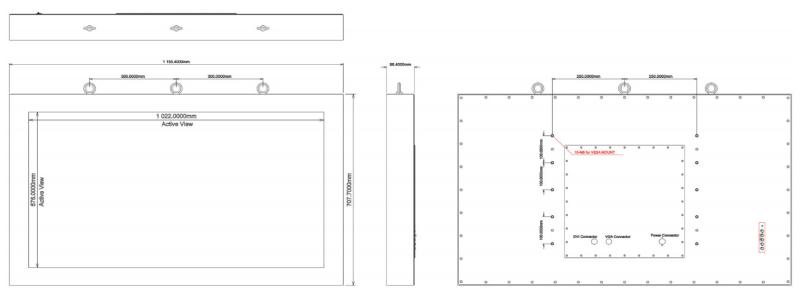

| 1920 x 1080 @ 60Hz             |
|          | Signal Connector         | VGA,DVI                        |
| Power    | Source                   | AC100V~AC240V                  |
|          | Consumption              | 125W typical, normal operation |
|          | Management               | VESA DPMS Compliant            |
| Optional | Touch                    | Resistive, PCAP, IR            |
|          | High Brightness          | 1000,1500                      |
|          | Auto Dimming             | YES                            |
|          | POWER in                 | DC24V                          |
|          | Remote Control           | YES                            |
|          | IO                       | AV,HDMI,DP                     |





## **Mechanical Drawing**