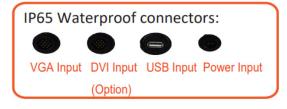

## **Specifications:**

| Display  | Viewing Size Image       | 46"                            |
|----------|--------------------------|--------------------------------|
|          | Active Display Area (mm) | 1018.08(H) x 572.67 (V)        |
|          | Pixel Pitch (mm)         | 0.53025(H)x0.53025(∨)          |
|          | Resolution               | 1920x1080                      |
|          | Contrast Ratio           | 4000 : 1 (typ.)                |
|          | Color                    | 16.7 M(8bits+colors)           |
|          | Brightness               | 450 cd/m <sup>2</sup>          |
|          | Viewing Angle            | -89~89 (H) ; -89~89(V)         |
|          | Recommended Resolution   | 1920 x 1080 @ 60Hz             |
|          | Signal Connector         | VGA,DVI                        |
| Power    | Source                   | AC100V~AC240V                  |
|          | Consumption              | 125W typical, normal operation |
|          | Management               | VESA DPMS Compliant            |
| Optional | Touch                    | Resistive, PCAP, IR            |
|          | High Brightness          | 1000,1500                      |
|          | Auto Dimming             | YES                            |
|          | POWER in                 | DC24V                          |
|          | Remote Control           | YES                            |
|          | IO                       | AV,HDMI,DP                     |