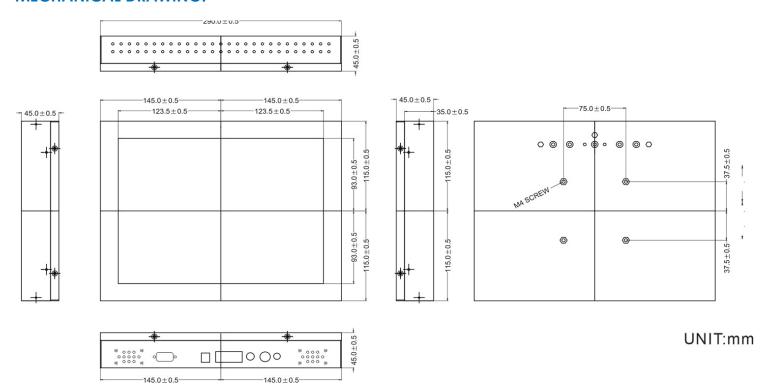

V) |
|          | Consumption              | 15W typical, normal operation                     |
|          | Management               | VESA DPMS Compliant                               |
| Optional | Touch                    | Resistive, PCAP                                   |
|          | High Brightness          | 1000,1500                                         |
|          | Auto Dimming             | YES                                               |
|          | POWER in                 | DC24V,DC9V~36V                                    |
|          | Remote Control           | YES                                               |
|          | Ю                        | AV,HDMI,DP                                        |

## **APPLICATIONS:**









## **MECHANICAL DRAWING:**