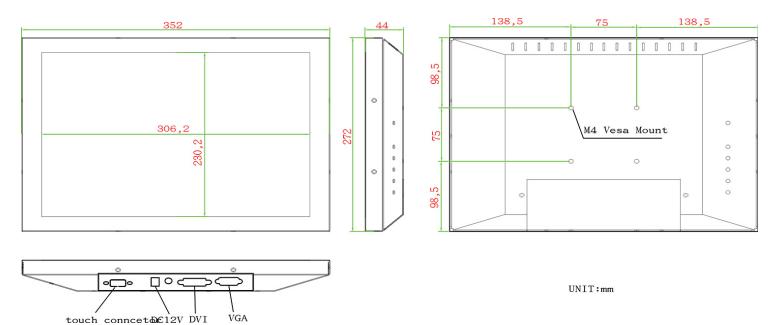

|
| Power    | Source                   | 12V DC in, with External AC-DC Adapter(100-240V) |
|          | Consumption              | 25W typical, normal operation                    |
|          | Management               | VESA DPMS Compliant                              |
| Optional | Touch                    | Resistive, PCAP                                  |
|          | High Brightness          | YES                                              |
|          | Auto Dimming             | DC24V,DC 9V~36V                                  |
|          | Remote Control           | YES                                              |
|          | IO                       | AV,HDMI,DP                                       |

## **APPLICATIONS:**









## **MECHANICAL DRAWING:**