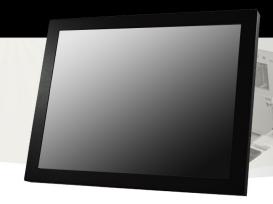

15" LCD Monitor, 1024x768, 250 nits VGA + DVI Input Rear OSD, VESA Mounting

Model: CCH1500

## **FEATURES:**

- High Contrast color TFT LCD Monitor support resolution up to XGA ( 1024 x 768 )
- Power management system conforms to VESA DPMS and EPA Energy Star standards.
- Full consideration for touch screen installation and application.
- Universal Power adapter.
- Support DDC1 & DDC2B for Plug & Play compatibility.
- Advanced OSD control for picture quality adjustment.
- Detachable stand for wall-mounting application.
- Heavy duty Monitor with steel frame.
- Custom design by request.

## **SPECIFICATIONS:**

| Display  | Viewing Size Image       | 15"                                              |
|----------|--------------------------|--------------------------------------------------|
|          | Active Display Area (mm) | 304.1 (H) x 228.1 (V)                            |
|          | Pixel Pitch (mm)         | 0.297 (H) x 0.297(V)                             |
|          | Resolution               | 1024 x 768                                       |
|          | Contrast Ratio           | 700 : 1 (typ.)                                   |
|          | Color                    | 16.2M( 6bits+FRC)                                |
|          | Brightness               | 250 nits                                         |
|          | Viewing Angle            | -70~70 (H) ; -60~60 (V)                          |
|          | Recommended Resolution   | 1024 x 768 @ 60H, 75Hz                           |
|          | Signal Connector         | VGA,DVI                                          |
| Power    | Source                   | 12V DC in, with External AC-DC Adapter(100-240V) |
|          | Consumption              | 25W typical, normal operation                    |
|          | Management               | VESA DPMS Compliant                              |
| Optional | Touch                    | Resistive, PCAP                                  |
|          | High Brightness          | YES                                              |
|          | Auto Dimming             | DC24V,DC 9V~36V                                  |
|          | Remote Control           | YES                                              |
|          | IO                       | AV,HDMI,DP                                       |