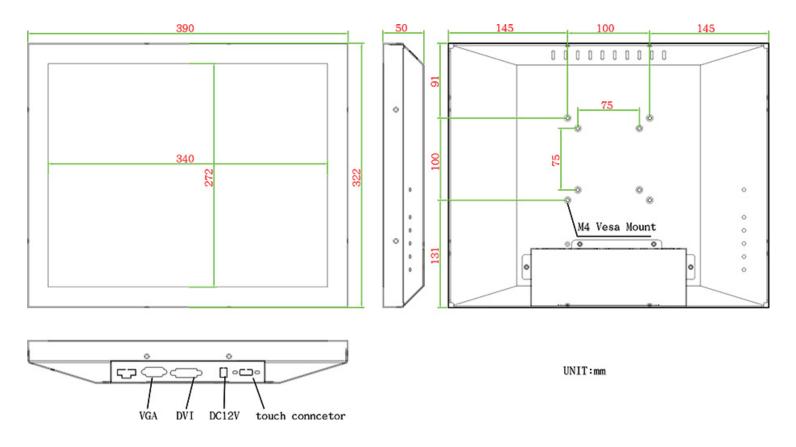

n                   | 42W typical, normal operation                    |
|          | Management                    | VESA DPMS Compliant                              |
| Optional | Touch                         | Resistive, PCAP                                  |
|          | High Brightness               | 1000,1500                                        |
|          | POWER in                      | DC24V,DC 9V~36V                                  |
|          | Auto Dimming                  | YES                                              |
|          | Remote Control                | YES                                              |
|          | IO                            | AV,HDMI,DP                                       |

#### **APPLICATIONS:**



## **MECHANICAL DRAWING:**