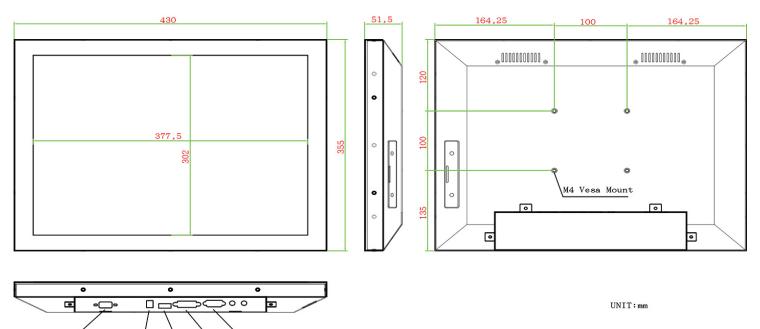

| 12V DC in, with External AC-DC Adapter(100-240V) |
|          | Consumption              | 51W typical, normal operation                    |
|          | Management               | VESA DPMS Compliant                              |
| Optional | Touch                    | Resistive, PCAP,IR                               |
|          | High Brightness          | YES                                              |
|          | Auto Dimming             | DC24V,DC 9V~36V                                  |
|          | Remote Control           | YES                                              |
|          | IO                       | AV,HDMI,DP                                       |

#### **APPLICATIONS:**



## **MECHANICAL DRAWING:**

touch connectoPC12V HDMI

DVI

VGA