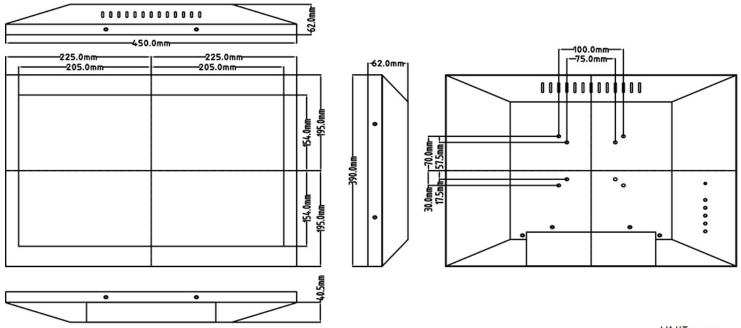

pter(100-240V) |
|          | Consumption              | 60W typical, normal operation                    |
|          | Management               | VESA DPMS Compliant                              |
| Optional | Touch                    | Resistive, PCAP ,IR                              |
|          | High Brightness          | YES                                              |
|          | Auto Dimming             | YES                                              |
|          | POWER in                 | DC24V,DC9V~36V                                   |
|          | Remote Control           | YES                                              |
|          | IO                       | AV,HDMI,DP                                       |

#### **APPLICATIONS:**



## **MECHANICAL DRAWING:**



UNIT:mm