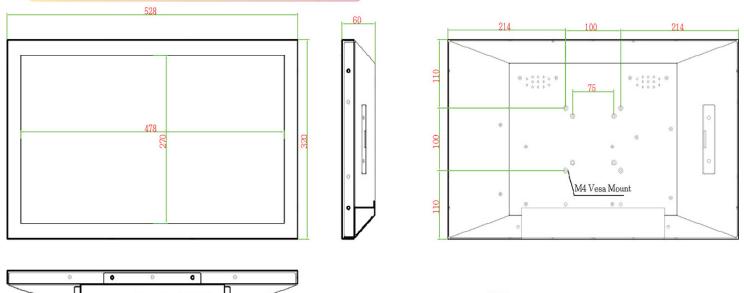

|
|          | High Brightness          | 1000, 1500                                                              |
|          | Auto Dimming             | YES                                                                     |
|          | POWER in                 | DC24V,DC9V~36V                                                          |
|          | Remote Control           | YES                                                                     |
|          | 10                       | Video: VGA + DVI                                                        |
|          |                          | <b>Power:</b> 12 VDC External power supply 100-240 VAC 50-60Hz included |

#### **SPECIFICATIONS:**

## **APPLICATIONS:**



## **MECHANICAL DRAWING:**





UNIT:mm