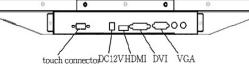

| Display  | Viewing Size Image       | 21.5"                                                                   |
|----------|--------------------------|-------------------------------------------------------------------------|
|          | Active Display Area (mm) | 476.64 (H) x 268.11 (V)                                                 |
|          | Pixel Pitch (mm)         | 0.248 x 0.248                                                           |
|          | Resolution               | 1920 x 1080                                                             |
|          | Contrast Ratio           | 5000 : 1 (typ.)                                                         |
|          | Color                    | 16.7 M                                                                  |
|          | Brightness               | 250 cd/m <sup>2</sup>                                                   |
|          | Viewing Angle            | -89~89 (H) ; -89~89 (V)                                                 |
|          | Recommended Resolution   | 1920 x 1080 @ 60Hz                                                      |
|          | Signal Connector         | VGA,DVI                                                                 |
| Power    | Source                   | 12V DC in, with External AC-DC Adapter(100-240V)                        |
|          | Consumption              | 38W typical, normal operation                                           |
|          | Management               | VESA DPMS Compliant                                                     |
| Optional | Touch                    | Resistive, PCAP ,IR                                                     |
|          | High Brightness          | 1000, 1500                                                              |
|          | Auto Dimming             | YES                                                                     |
|          | POWER in                 | DC24V,DC9V~36V                                                          |
|          | Remote Control           | YES                                                                     |
|          | 10                       | Video: VGA + DVI                                                        |
|          |                          | <b>Power:</b> 12 VDC External power supply 100-240 VAC 50-60Hz included |