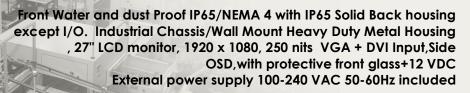

## INDUSTRIAL CHASSIS/WALL MOUNT METAL HOUSING

# Model: CCHW2700IP

### **FEATURES**:

- High Contrast color TFT LCD Display support resolution up to Full HD (1920x1080).
- Widely used in chemical industry, food industry, medical devices, appliances etc. with good corrosion resistance
- Full IP65
- Universal Power adapter.
- Support DDC1 & DDC2B for Plug & Play compatibility.
- Advanced OSD control for picture quality adjustment

#### **SPECIFICATIONS:**

| Display  | Viewing Size Image       | 27"                                                       |
|----------|--------------------------|-----------------------------------------------------------|
|          | Active Display Area (mm) | 597.89 (H) x 336.31 (V)                                   |
|          | Pixel Pitch (mm)         | 0.3114 (H) x 0.3114 (V)                                   |
|          | Resolution               | 1920 x 1080                                               |
|          | Contrast Ratio           | 1200 : 1 (typ.)                                           |
|          | Color                    | 16.7 M                                                    |
|          | Viewing Angle            | -89~89 (H) ; -89~89 (V)                                   |
|          | Brightness               | 250 cd/m2                                                 |
|          | Recommended Resolution   | 1920 x 1080 @ 60Hz                                        |
|          | Signal Connector         | VGA + DVI                                                 |
| Power    | Source                   | 12 VDC External power supply 100-240 VAC 50-60Hz included |
|          | Consumption              | 25.1W typical, normal operation                           |
|          | Management               | VESA DPMS Compliant                                       |
| Optional | Touch                    | PCAP,IR                                                   |
|          | High Brightness          | 1000                                                      |
|          | Auto Dimming             | YES                                                       |
|          | POWER in                 | DC24V, DC9V~36V                                           |
|          | Remote Control           | YES                                                       |
|          | IO                       | AV, DP                                                    |