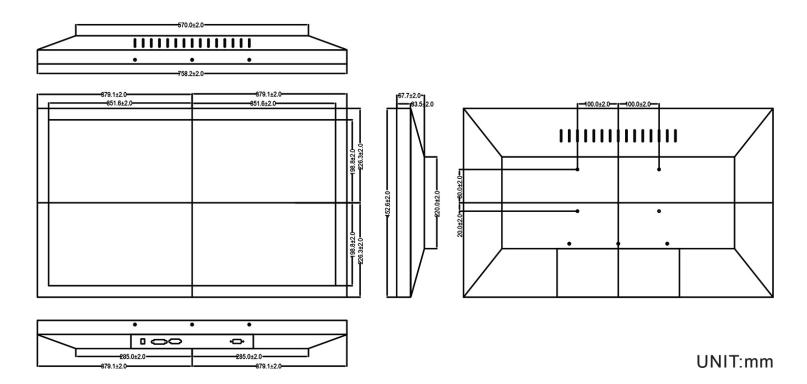

@ 60Hz            |
|          | Signal Connector         | VGA,DVI                       |
| Power    | Source                   | AC100V~AC240V                 |
|          | Consumption              | 75W typical, normal operation |
|          | Management               | VESA DPMS Compliant           |
| Optional | Touch                    | Resistive, PCAP ,IR           |
|          | High Brightness          | 1000,1500                     |
|          | Auto Dimming             | YES                           |
|          | POWER in                 | DC24V                         |
|          | Remote Control           | YES                           |
|          | IO                       | AV,HDMI,DP                    |

## **APPLICATIONS:**









## **MECHANICAL DRAWING:**