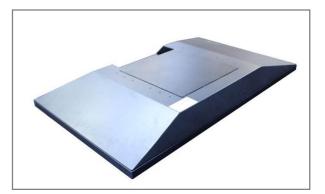

# **CHASSIS MOUNT LARGE PCAP TOUCH**

Front IP65 Chassis/Surface Mount, 43" Normal Brightness 1920x1080, Brightness 1000nits with external 100~240V AC, HDMI input, P-CAP USB controller Touch screen Clear Glass, Front IP65 / P-CAP (without AR coating) / IR control (for Brightness control)

# Model: CCHW4300HB-PCAP