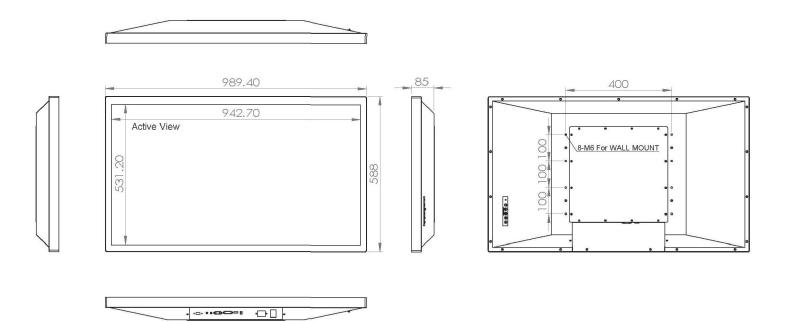

Signal Connector         | VGA, DVI                         |
| Power    | Source                   | AC100V-AC240V                    |
|          | Consumption              | 64.18W typical, normal operation |
|          | Management               | VESA DPMS Compliant              |
| Optional | Touch                    | PCAP,IR                          |
|          | High Brightness          | 1000,1500                        |
|          | Auto Dimming             | YES                              |
|          | Power in                 | DC24V                            |
|          | Remote Control           | YES                              |
|          | IO                       | AV,HDMI,DP                       |

#### **APPLICATIONS:**











## **MECHANICAL DRAWING:**