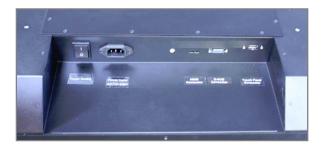

#### **SPECIFICATIONS:**

| Display  | Viewing Size Image       | 43"                              |
|----------|--------------------------|----------------------------------|
|          | Active Display Area (mm) | 945.9 (H) x 534.02 (V)           |
|          | Pixel Pitch (mm)         | 0.49005(H)x 0.49005(V)           |
|          | Resolution               | 1920x1080                        |
|          | Contrast Ratio           | 3000:1 (typ.)                    |
|          | Color                    | 16.7M(6-bit+Hi-FRC)              |
|          | Brightness               | 1000 cd/irf                      |
|          | viewing Angle            | -89-89 (H); -89-89 (V)           |
|          | Recommended Resolution   | 1920 x 1080 @60Hz                |
|          | Signal Connector         | VGA, DVI                         |
| Power    | Source                   | AC100V-AC240V                    |
|          | Consumption              | 64.18W typical, normal operation |
|          | Management               | VESA DPMS Compliant              |
| Optional | Touch                    | PCAP,IR                          |
|          | High Brightness          | 1000,1500                        |
|          | Auto Dimming             | YES                              |
|          | Power in                 | DC24V                            |
|          | Remote Control           | YES                              |
|          | IO                       | AV,HDMI,DP                       |