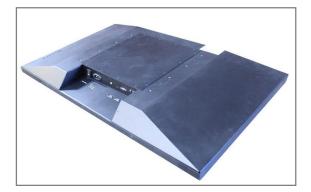

# **CHASSIS MOUNT LARGE PCAP TOUCH**

Front IP65 Chassis/Surface Mount, 43" Normal Brightness 1920x1080, Brightness 1000nits with external 100~240V AC, HDMI input, P-CAP USB controller Touch screen Clear Glass, Front IP65 / P-CAP (without AR coating) / IR control (for Brightness control)

# Model: CCHW4300HB-PCAP