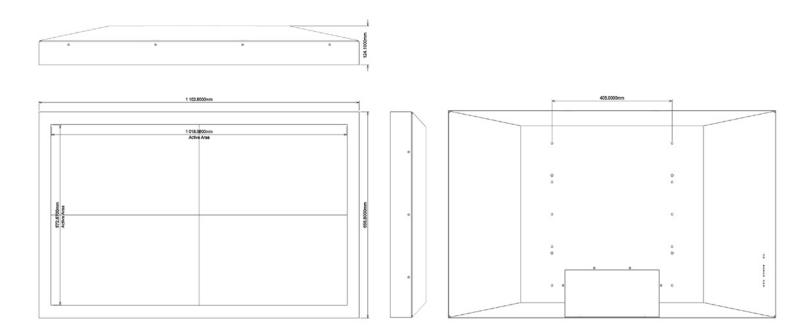

|
|          | Signal Connector         | VGA,DVI                        |
| Power    | Source                   | AC100V~AC240V                  |
|          | Consumption              | 125W typical, normal operation |
|          | Management               | VESA DPMS Compliant            |
| Optional | Touch                    | Resistive, PCAP ,IR            |
|          | High Brightness          | 1000,1500                      |
|          | Auto Dimming             | YES                            |
|          | POWER in                 | DC24V                          |
|          | Remote Control           | YES                            |
|          | Ю                        | AV,HDMI,DP                     |

#### **APPLICATIONS:**









# **MECHANICAL DRAWING:**