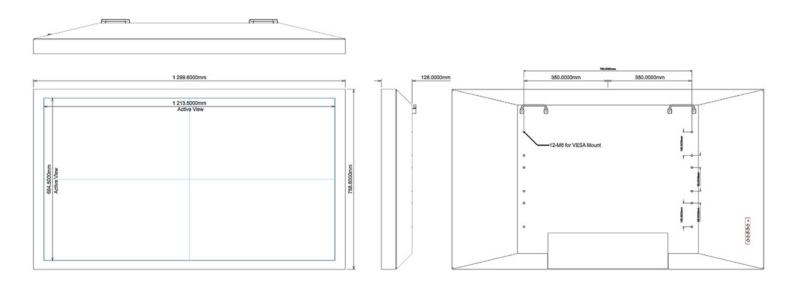

|
|          | Signal Connector         | VGA,DVI                        |
| Power    | Source                   | AC100V~AC240V                  |
|          | Consumption              | 170W typical, normal operation |
|          | Management               | VESA DPMS Compliant            |
| Optional | Touch                    | Resistive, PCAP ,IR            |
|          | High Brightness          | 1000,1500                      |
|          | Auto Dimming             | YES                            |
|          | POWER in                 | DC24V                          |
|          | Remote Control           | YES                            |
|          | IO                       | AV,HDMI,DP                     |

## **APPLICATIONS:**









## **MECHANICAL DRAWING:**



UNIT:mm